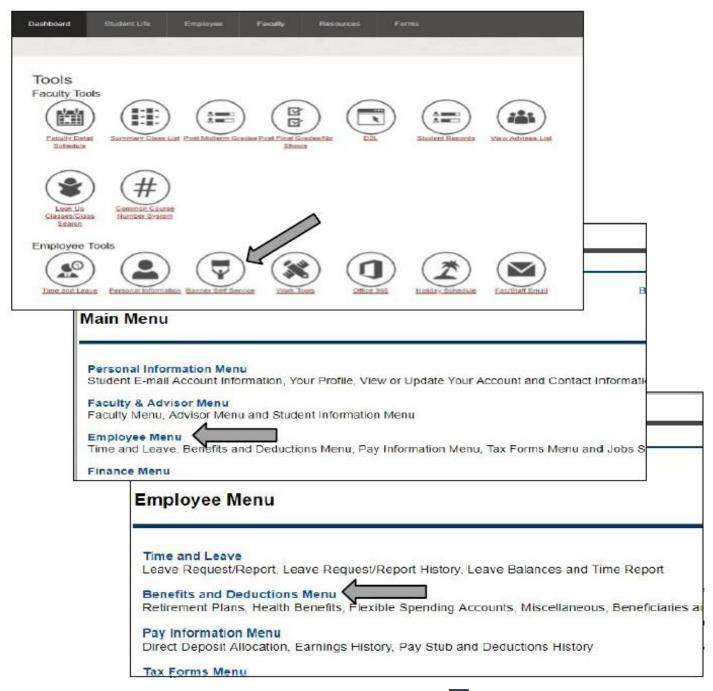

**Default ID**: Your Employee **SNumber** 

Default PIN Scheme: YYYY (the 4-digit year of your Current Hire date at PPSC.)

You can find your current hire date through the portal (see screenshots below)

Contact Human Resource Services at 502-2600 if you have questions.