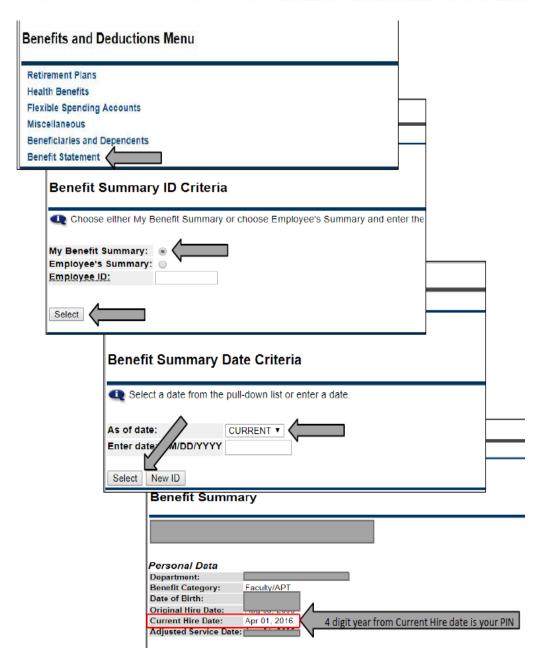

**Default ID**: Your Employee **SNumber** 

Default PIN Scheme: YYYY (the 4-digit year of your Current Hire date at PPSC.)

You can find your current hire date through the portal (see screenshots below)

Contact Human Resource Services at 502-2600 if you have questions.