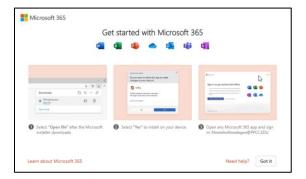

The next step shows you the three steps to install the software on your computer, click on got it to continue.

Following the above step, after clicking on the "got it" icon, you will see this executable file download to your computer under your browser's downloaded folder. You can click on the officesetup.exe file to start the installation.