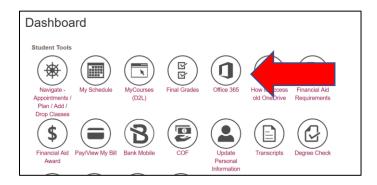

First, to install office 365, you must have a college email address and use this email address to log in.

Log into the Pikes Peak portal.

Click on the Office 365 icon under the student tools on the dashboard.