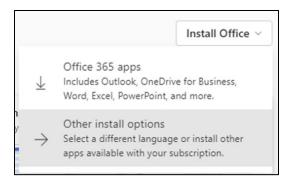

On the page that opens, you will see all the applications that you have access to on the left-hand side of the screen. On the right-hand side, you can see the install office option.

At this point, if you like to use the online version of office 365, you can simply click on any of the applications on the left-hand side of and start using it. (Keep in mind that online version of office 365 is little different than the full version that you would install on your computer). If you like to install the full version of office 365, please make sure that you do not have any other version Microsoft Office installed on your computer. If you do, you need to remove, restart your computer, and come back to this page and click on install office on the right-hand side of the screen. You need to click on the first option, Office 365 apps unless you like to install office 365 for a different language.