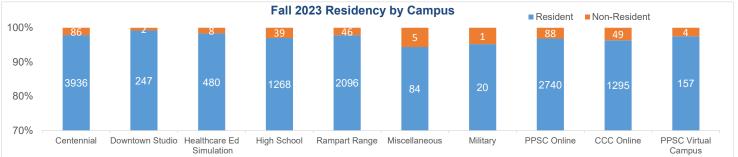

## Colorado Residency by Campus

|                          |              | Headcount |           |           |           |              | Percentage of Headcount by Campus |           |           |           |            |  |
|--------------------------|--------------|-----------|-----------|-----------|-----------|--------------|-----------------------------------|-----------|-----------|-----------|------------|--|
|                          |              | Fall 2019 | Fall 2020 | Fall 2021 | Fall 2022 | Fall 2023*   | Fall 2019                         | Fall 2020 | Fall 2021 | Fall 2022 | Fall 2023* |  |
| Centennial               | Non-Resident | 172       | 154       | 132       | 70        | 86           | 4%                                | 4%        | 4%        | 2%        | 2%         |  |
| Centennal                | Resident     | 4529      | 3962      | 3367      | 3413      | 3936         | 96%                               | 96%       | 96%       | 98%       | 98%        |  |
| Creekside&UCHealth       | Non-Resident | 0         | 0         | 1         | 0         | 0            | 0%                                | 0%        | 10%       |           |            |  |
|                          | Resident     | 9         | 19        | 9         | 0         | 0            | 100%                              | 100%      | 90%       |           |            |  |
| Downtown Studio          | Non-Resident | 29        | 12        | 2         | 5         | 2            | 3%                                | 3%        | 1%        | 2%        | 1%         |  |
|                          | Resident     | 850       | 344       | 388       | 278       | 247          | 97%                               | 97%       | 99%       | 98%       | 99%        |  |
| Healthcare Ed Simulation | Non-Resident | 3         | 6         | 7         | 7         | 8            | 1%                                | 2%        | 2%        | 2%        | 2%         |  |
|                          | Resident     | 228       | 279       | 302       | 397       | 480          | 99%                               | 98%       | 98%       | 98%       | 98%        |  |
| High Cahaal              | Non-Resident | 113       | 80        | 0         | 2         | 39           | 9%                                | 6%        | 0%        | 0%        | 3%         |  |
| High School              | Resident     | 1106      | 1167      | 1227      | 1289      | 1268         | 91%                               | 94%       | 100%      | 100%      | 97%        |  |
| Pampart Pango            | Non-Resident | 107       | 57        | 62        | 35        | 46           | 3%                                | 3%        | 3%        | 2%        | 2%         |  |
| Rampart Range            | Resident     | 3072      | 2184      | 1985      | 1837      | 2096         | 97%                               | 97%       | 97%       | 98%       | 98%        |  |
| Miscellaneous            | Non-Resident | 5         | 1         | 4         | 0         | 5            | 4%                                | 1%        | 3%        | 0%        | 6%         |  |
| Wilscellalleous          | Resident     | 114       | 122       | 122       | 162       | 84           | 96%                               | 99%       | 97%       | 100%      | 94%        |  |
| Military                 | Non-Resident | 2         | 0         | 1         | 0         | 1            | 5%                                | 0%        | 6%        | 0%        | 5%         |  |
| wiiitary                 | Resident     | 38        | 10        | 15        | 26        | 20           | 95%                               | 100%      | 94%       | 100%      | 95%        |  |
| PPSC Online              | Non-Resident | 72        | 52        | 102       | 65        | 88           | 4%                                | 3%        | 5%        | 2%        | 3%         |  |
| rrsc online              | Resident     | 1608      | 1934      | 1968      | 2582      | 2740         | 96%                               | 97%       | 95%       | 98%       | 97%        |  |
| PPSC Virtual Campus      | Non-Resident |           |           | 16        | 4         | 4            |                                   |           | 4%        | 2%        | 2%         |  |
| FF 30 VIII (uai Callipus | Resident     |           |           | 346       | 192       | 157          |                                   |           | 96%       | 98%       | 98%        |  |
| CCC Online               | Non-Resident | 96        | 87        | 114       | 58        | 49           | 6%                                | 4%        | 6%        | 4%        | 4%         |  |
|                          | Resident     | 1502      | 2036      | 1700      | 1477      | 1295         | 94%                               | 96%       | 94%       | 96%       | 96%        |  |
| Grand Total              | 13655        | 12506     | 11870     | 11899     | 12651     | F-11 0000 d- |                                   |           |           |           |            |  |