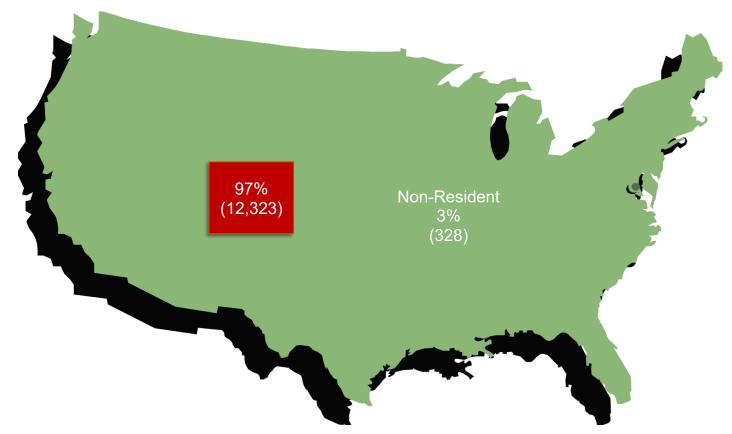

## Fall 2023 Colorado Residency

## Colorado Residency

|              |           |           | Headcount | <u>:</u>  |            | Percentage of Headcount |           |           |           |            |  |
|--------------|-----------|-----------|-----------|-----------|------------|-------------------------|-----------|-----------|-----------|------------|--|
|              | Fall 2019 | Fall 2020 | Fall 2021 | Fall 2022 | Fall 2023* | Fall 2019               | Fall 2020 | Fall 2021 | Fall 2022 | Fall 2023* |  |
| Non-Resident | 599       | 449       | 441       | 246       | 328        | 4%                      | 4%        | 4%        | 2%        | 3%         |  |
| Resident     | 13056     | 12057     | 11429     | 11653     | 12323      | 96%                     | 96%       | 96%       | 98%       | 97%        |  |
| Grand Total  | 13655     | 12506     | 11870     | 11899     | 12651      |                         |           |           |           |            |  |