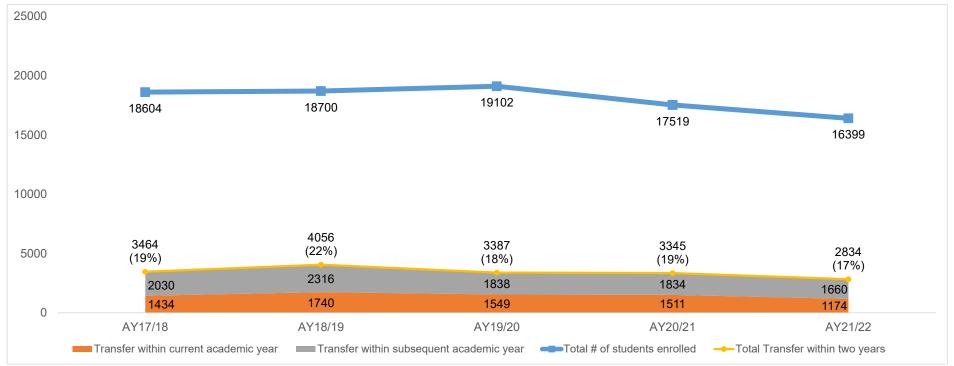

#### **Transfer Rates**

|                                          | Student Count (unduplicated) |         |         |         | Percent of Total |         |         |         |         |         |
|------------------------------------------|------------------------------|---------|---------|---------|------------------|---------|---------|---------|---------|---------|
|                                          | AY17/18                      | AY18/19 | AY19/20 | AY20/21 | AY21/22          | AY17/18 | AY18/19 | AY19/20 | AY20/21 | AY21/22 |
| Total # of students enrolled             | 18604                        | 18700   | 19102   | 17519   | 16399            |         |         |         |         |         |
| Transfer within current academic year    | 1434                         | 1740    | 1549    | 1511    | 1174             | 8%      | 9%      | 8%      | 9%      | 7%      |
| Transfer within subsequent academic year | 2030                         | 2316    | 1838    | 1834    | 1660             | 11%     | 12%     | 10%     | 10%     | 10%     |
| Total Transfer within two years          | 3464                         | 4056    | 3387    | 3345    | 2834             | 19%     | 22%     | 18%     | 19%     | 17%     |

Transfer Data Source: National Student Clearinghouse