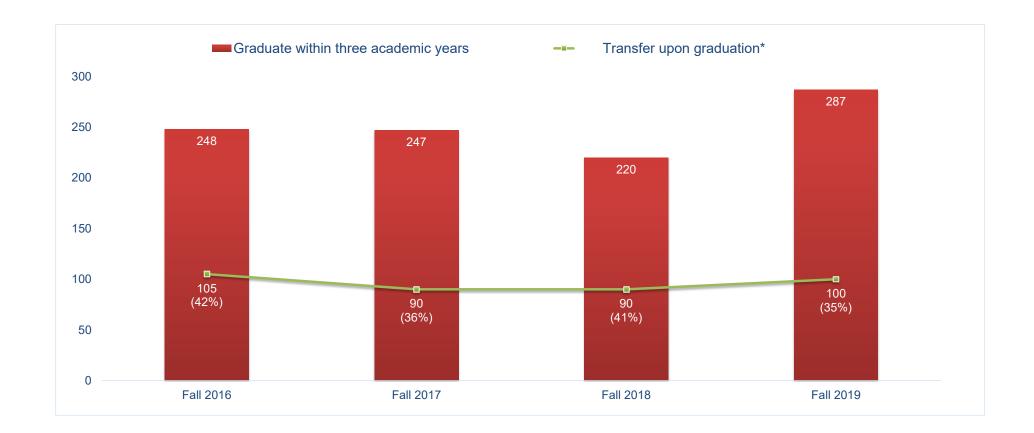

#### **Transfer After Graduation**

|                                      | Student Count |           |           |           |  |  |  |  |
|--------------------------------------|---------------|-----------|-----------|-----------|--|--|--|--|
|                                      | Fall 2016     | Fall 2017 | Fall 2018 | Fall 2019 |  |  |  |  |
| Full-time Cohort                     | 1052          | 1075      | 1069      | 1255      |  |  |  |  |
| Graduate within three academic years | 248           | 247       | 220       | 287       |  |  |  |  |
| Transfer upon graduation*            | 105           | 90        | 90        | 100       |  |  |  |  |
| Transfer upon graduation rate        | 42%           | 36%       | 41%       | 35%       |  |  |  |  |

<sup>\*</sup> Transfer upon Graduation: Cohort (first-time, full-time, degree/certificate seeking) students that graduate from PPSC within three academic years and transfer to other institutions within four academic years of first attending PPSC.