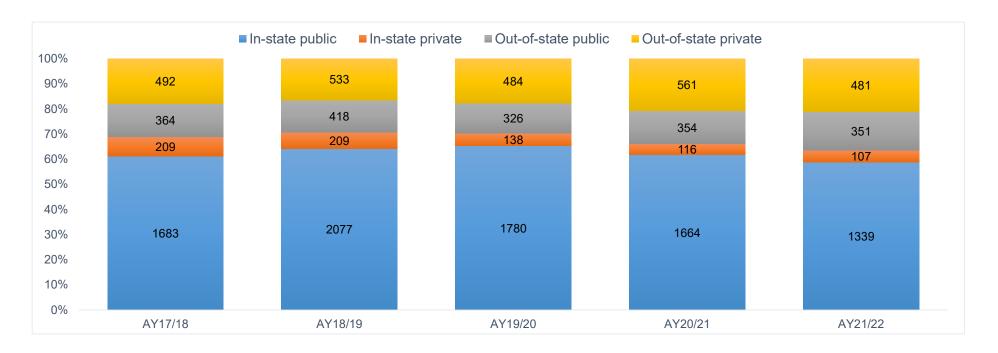

#### Transfers to Four-Year Institutions

| Transfer within two years                | Student Count |         |         |         | Percent of Total |         |         |         |         |         |
|------------------------------------------|---------------|---------|---------|---------|------------------|---------|---------|---------|---------|---------|
| to four-year institutions                | AY17/18       | AY18/19 | AY19/20 | AY20/21 | AY21/22          | AY17/18 | AY18/19 | AY19/20 | AY20/21 | AY21/22 |
| In-state public                          | 1683          | 2077    | 1780    | 1664    | 1339             | 61%     | 64%     | 65%     | 62%     | 59%     |
| In-state private                         | 209           | 209     | 138     | 116     | 107              | 8%      | 6%      | 5%      | 4%      | 5%      |
| Out-of-state public                      | 364           | 418     | 326     | 354     | 351              | 13%     | 13%     | 12%     | 13%     | 15%     |
| Out-of-state private                     | 492           | 533     | 484     | 561     | 481              | 18%     | 16%     | 18%     | 21%     | 21%     |
| Total Transfer to four-year institutions | 2748          | 3237    | 2728    | 2695    | 2278             |         |         |         |         |         |