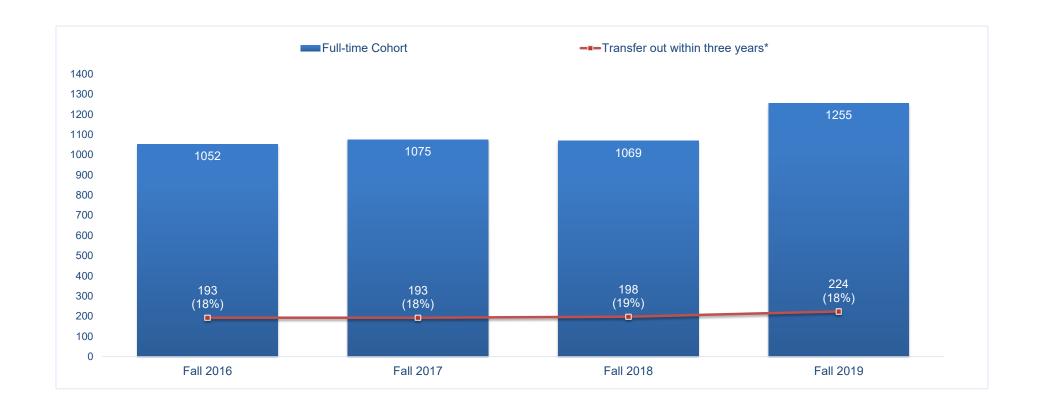

# Transfer Before Graduation (Transfer Out)

|                                  | Student Count |           |           |           |  |  |  |  |
|----------------------------------|---------------|-----------|-----------|-----------|--|--|--|--|
|                                  | Fall 2016     | Fall 2017 | Fall 2018 | Fall 2019 |  |  |  |  |
| Full-time Cohort                 | 1052          | 1075      | 1069      | 1255      |  |  |  |  |
| Transfer out within three years* | 193           | 193       | 198       | 224       |  |  |  |  |
| Transfer out rate                | 18%           | 18%       | 19%       | 18%       |  |  |  |  |

<sup>\*</sup> Transfer Out: Cohort (first-time, full-time, degree/certificate seeking) students that transfer within three years and without graduating from PPSC Note: Transfer institution includes two-year or four-year, public or private, in-state or out-of-state institutions.