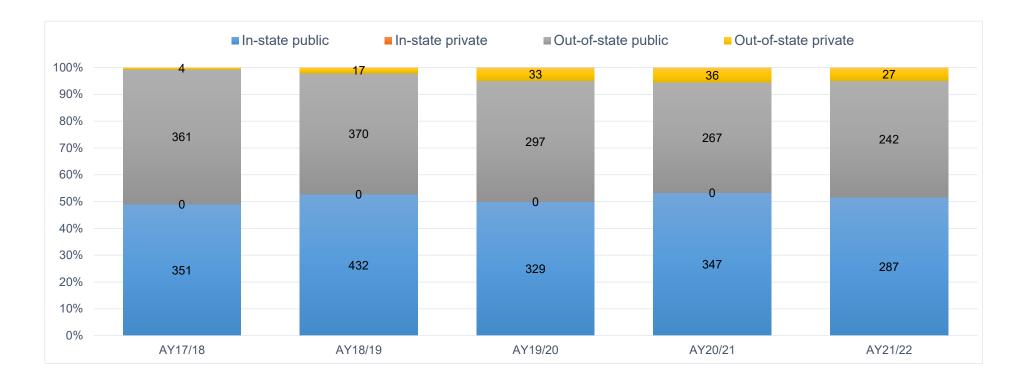

#### Transfers to Two-Year Institutions

| Transfer within two years               |         | Student Count |         |         |         | Percent of Total |         |         |         |         |
|-----------------------------------------|---------|---------------|---------|---------|---------|------------------|---------|---------|---------|---------|
| to two-year institutions                | AY17/18 | AY18/19       | AY19/20 | AY20/21 | AY21/22 | AY17/18          | AY18/19 | AY19/20 | AY20/21 | AY21/22 |
| In-state public                         | 351     | 432           | 329     | 347     | 287     | 49%              | 53%     | 50%     | 53%     | 52%     |
| In-state private                        | 0       | 0             | 0       | 0       | 0       | 0%               | 0%      | 0%      | 0%      | 0%      |
| Out-of-state public                     | 361     | 370           | 297     | 267     | 242     | 50%              | 45%     | 45%     | 41%     | 44%     |
| Out-of-state private                    | 4       | 17            | 33      | 36      | 27      | 1%               | 2%      | 5%      | 6%      | 5%      |
| Total Transfer to two-year institutions | 716     | 819           | 659     | 650     | 556     |                  |         |         |         |         |