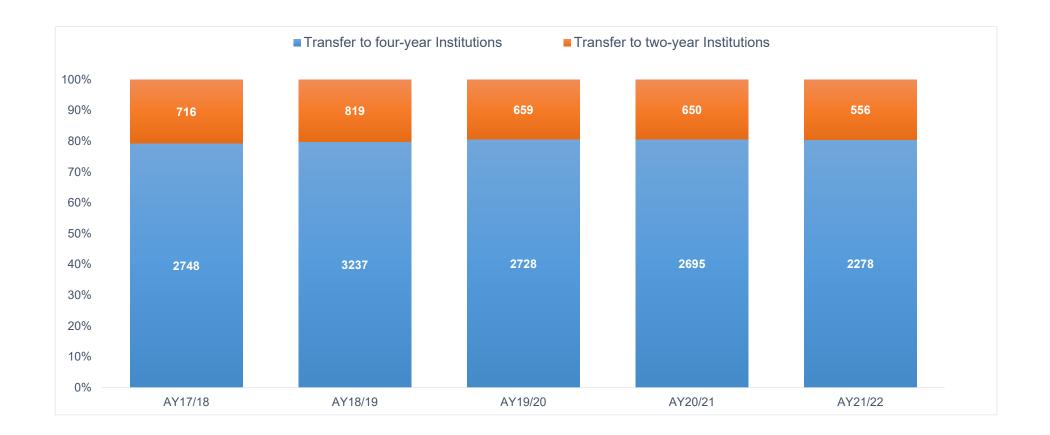

## Transfer by Institution Type

| Transfer within two years          | Student Count |         |         |         |         | Percent of Total |         |         |         |         |
|------------------------------------|---------------|---------|---------|---------|---------|------------------|---------|---------|---------|---------|
| Transier within two years          | AY17/18       | AY18/19 | AY19/20 | AY20/21 | AY21/22 | AY17/18          | AY18/19 | AY19/20 | AY20/21 | AY21/22 |
| Transfer to four-year Institutions | 2748          | 3237    | 2728    | 2695    | 2278    | 79%              | 80%     | 81%     | 81%     | 80%     |
| Transfer to two-year Institutions  | 716           | 819     | 659     | 650     | 556     | 21%              | 20%     | 19%     | 19%     | 20%     |
| Total Transfer                     | 3464          | 4056    | 3387    | 3345    | 2834    |                  |         |         |         |         |