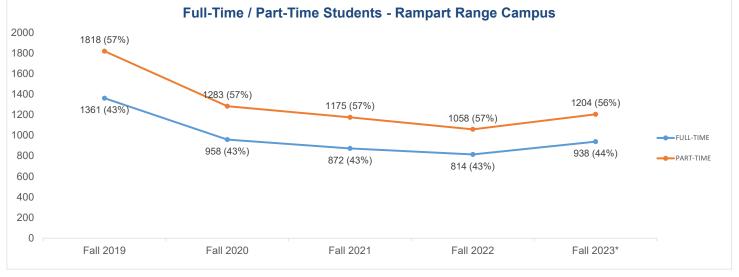

## Full-Time / Part-Time Status by Campus

|                          | Headcount |           |           |           |           |            |           | Percentage of Headcount by Campus |           |           |            |  |  |
|--------------------------|-----------|-----------|-----------|-----------|-----------|------------|-----------|-----------------------------------|-----------|-----------|------------|--|--|
|                          |           | Fall 2019 | Fall 2020 | Fall 2021 | Fall 2022 | Fall 2023* | Fall 2019 | Fall 2020                         | Fall 2021 | Fall 2022 | Fall 2023* |  |  |
| Centennial               | FULL-TIME | 2232      | 1775      | 1467      | 1468      | 1866       | 47%       | 43%                               | 42%       | 42%       | 46%        |  |  |
|                          | PART-TIME | 2469      | 2341      | 2032      | 2015      | 2156       | 53%       | 57%                               | 58%       | 58%       | 54%        |  |  |
| Creekside&UCHealth       | FULL-TIME | 9         | 14        | 5         | 0         | 0          | 100%      | 74%                               | 50%       |           |            |  |  |
|                          | PART-TIME | 0         | 5         | 5         | 0         | 0          | 0%        | 26%                               | 50%       |           |            |  |  |
| Downtown Studio          | FULL-TIME | 289       | 108       | 114       | 92        | 86         | 33%       | 30%                               | 29%       | 33%       | 35%        |  |  |
|                          | PART-TIME | 590       | 248       | 276       | 191       | 163        | 67%       | 70%                               | 71%       | 67%       | 65%        |  |  |
| Healthcare Ed Simulation | FULL-TIME | 122       | 170       | 176       | 256       | 356        | 53%       | 60%                               | 57%       | 63%       | 73%        |  |  |
|                          | PART-TIME | 109       | 115       | 133       | 148       | 132        | 47%       | 40%                               | 43%       | 37%       | 27%        |  |  |
| High School              | FULL-TIME | 62        | 50        | 65        | 66        | 53         | 5%        | 4%                                | 5%        | 5%        | 4%         |  |  |
|                          | PART-TIME | 1157      | 1197      | 1162      | 1225      | 1254       | 95%       | 96%                               | 95%       | 95%       | 96%        |  |  |
| Rampart Range            | FULL-TIME | 1361      | 958       | 872       | 814       | 938        | 43%       | 43%                               | 43%       | 43%       | 44%        |  |  |
|                          | PART-TIME | 1818      | 1283      | 1175      | 1058      | 1204       | 57%       | 57%                               | 57%       | 57%       | 56%        |  |  |
| Miscellaneous            | FULL-TIME | 39        | 53        | 46        | 51        | 17         | 33%       | 43%                               | 37%       | 31%       | 19%        |  |  |
|                          | PART-TIME | 80        | 70        | 80        | 111       | 72         | 67%       | 57%                               | 63%       | 69%       | 81%        |  |  |
| Military                 | FULL-TIME | 1         | 1         | 1         | 4         | 2          | 3%        | 10%                               | 6%        | 15%       | 10%        |  |  |
|                          | PART-TIME | 39        | 9         | 15        | 22        | 19         | 98%       | 90%                               | 94%       | 85%       | 90%        |  |  |
| PPSC Online              | FULL-TIME | 513       | 636       | 646       | 831       | 868        | 31%       | 32%                               | 31%       | 31%       | 31%        |  |  |
|                          | PART-TIME | 1167      | 1350      | 1424      | 1816      | 1960       | 69%       | 68%                               | 69%       | 69%       | 69%        |  |  |
| PPSC Virtual Campus      | FULL-TIME |           |           | 106       | 54        | 19         |           |                                   | 29%       | 28%       | 12%        |  |  |
|                          | PART-TIME |           |           | 256       | 142       | 142        |           |                                   | 71%       | 72%       | 88%        |  |  |
| CCC Online               | FULL-TIME | 441       | 631       | 478       | 395       | 322        | 28%       | 30%                               | 26%       | 26%       | 24%        |  |  |
|                          | PART-TIME | 1157      | 1492      | 1336      | 1140      | 1022       | 72%       | 70%                               | 74%       | 74%       | 76%        |  |  |
| Grand Total              |           | 13655     | 12506     | 11870     | 11899     | 12651      |           |                                   |           |           |            |  |  |

<sup>\*</sup>All data is based on official End of Term numbers, when available. Fall 2023 data is provided as of census, September 13, 2023.