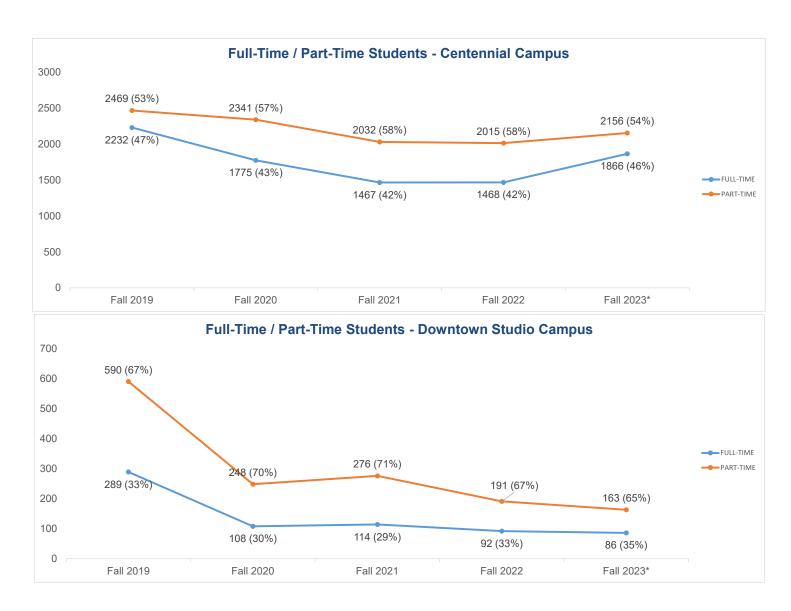

## Full-Time / Part-Time Status by Campus

|                          | Headcount |           |           |           |           |            |           | Percentage of Headcount by Campus |           |           |            |  |  |
|--------------------------|-----------|-----------|-----------|-----------|-----------|------------|-----------|-----------------------------------|-----------|-----------|------------|--|--|
|                          |           | Fall 2019 | Fall 2020 | Fall 2021 | Fall 2022 | Fall 2023* | Fall 2019 | Fall 2020                         | Fall 2021 | Fall 2022 | Fall 2023* |  |  |
| Centennial               | FULL-TIME | 2232      | 1775      | 1467      | 1468      | 1866       | 47%       | 43%                               | 42%       | 42%       | 46%        |  |  |
|                          | PART-TIME | 2469      | 2341      | 2032      | 2015      | 2156       | 53%       | 57%                               | 58%       | 58%       | 54%        |  |  |
| Creekside&UCHealth       | FULL-TIME | 9         | 14        | 5         | 0         | 0          | 100%      | 74%                               | 50%       |           |            |  |  |
|                          | PART-TIME | 0         | 5         | 5         | 0         | 0          | 0%        | 26%                               | 50%       |           |            |  |  |
| Downtown Studio          | FULL-TIME | 289       | 108       | 114       | 92        | 86         | 33%       | 30%                               | 29%       | 33%       | 35%        |  |  |
|                          | PART-TIME | 590       | 248       | 276       | 191       | 163        | 67%       | 70%                               | 71%       | 67%       | 65%        |  |  |
| Healthcare Ed Simulation | FULL-TIME | 122       | 170       | 176       | 256       | 356        | 53%       | 60%                               | 57%       | 63%       | 73%        |  |  |
|                          | PART-TIME | 109       | 115       | 133       | 148       | 132        | 47%       | 40%                               | 43%       | 37%       | 27%        |  |  |
| High School              | FULL-TIME | 62        | 50        | 65        | 66        | 53         | 5%        | 4%                                | 5%        | 5%        | 4%         |  |  |
|                          | PART-TIME | 1157      | 1197      | 1162      | 1225      | 1254       | 95%       | 96%                               | 95%       | 95%       | 96%        |  |  |
| Rampart Range            | FULL-TIME | 1361      | 958       | 872       | 814       | 938        | 43%       | 43%                               | 43%       | 43%       | 44%        |  |  |
|                          | PART-TIME | 1818      | 1283      | 1175      | 1058      | 1204       | 57%       | 57%                               | 57%       | 57%       | 56%        |  |  |
| Miscellaneous            | FULL-TIME | 39        | 53        | 46        | 51        | 17         | 33%       | 43%                               | 37%       | 31%       | 19%        |  |  |
|                          | PART-TIME | 80        | 70        | 80        | 111       | 72         | 67%       | 57%                               | 63%       | 69%       | 81%        |  |  |
| Military                 | FULL-TIME | 1         | 1         | 1         | 4         | 2          | 3%        | 10%                               | 6%        | 15%       | 10%        |  |  |
|                          | PART-TIME | 39        | 9         | 15        | 22        | 19         | 98%       | 90%                               | 94%       | 85%       | 90%        |  |  |
| PPSC Online              | FULL-TIME | 513       | 636       | 646       | 831       | 868        | 31%       | 32%                               | 31%       | 31%       | 31%        |  |  |
|                          | PART-TIME | 1167      | 1350      | 1424      | 1816      | 1960       | 69%       | 68%                               | 69%       | 69%       | 69%        |  |  |
| PPSC Virtual Campus      | FULL-TIME |           |           | 106       | 54        | 19         |           |                                   | 29%       | 28%       | 12%        |  |  |
|                          | PART-TIME |           |           | 256       | 142       | 142        |           |                                   | 71%       | 72%       | 88%        |  |  |
| CCC Online               | FULL-TIME | 441       | 631       | 478       | 395       | 322        | 28%       | 30%                               | 26%       | 26%       | 24%        |  |  |
|                          | PART-TIME | 1157      | 1492      | 1336      | 1140      | 1022       | 72%       | 70%                               | 74%       | 74%       | 76%        |  |  |
| Grand Total              |           | 13655     | 12506     | 11870     | 11899     | 12651      |           |                                   |           |           |            |  |  |

<sup>\*</sup>All data is based on official End of Term numbers, when available. Fall 2023 data is provided as of census, September 13, 2023.