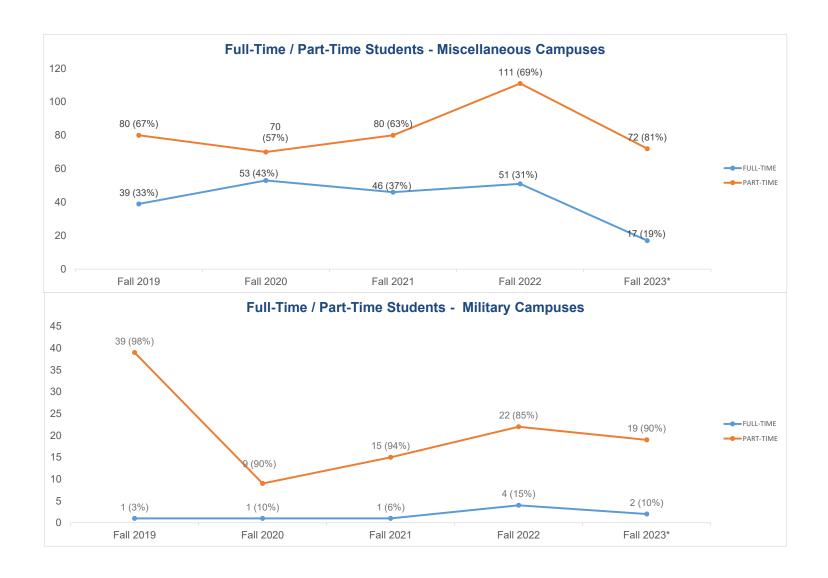

## Full-Time / Part-Time Status by Campus

|                          | Headcount |           |           |           |           |            |           | Percentage of Headcount by Campus |           |           |            |  |  |
|--------------------------|-----------|-----------|-----------|-----------|-----------|------------|-----------|-----------------------------------|-----------|-----------|------------|--|--|
|                          |           | Fall 2019 | Fall 2020 | Fall 2021 | Fall 2022 | Fall 2023* | Fall 2019 | Fall 2020                         | Fall 2021 | Fall 2022 | Fall 2023* |  |  |
| Centennial               | FULL-TIME | 2232      | 1775      | 1467      | 1468      | 1866       | 47%       | 43%                               | 42%       | 42%       | 46%        |  |  |
|                          | PART-TIME | 2469      | 2341      | 2032      | 2015      | 2156       | 53%       | 57%                               | 58%       | 58%       | 54%        |  |  |
| Creekside&UCHealth       | FULL-TIME | 9         | 14        | 5         | 0         | 0          | 100%      | 74%                               | 50%       |           |            |  |  |
|                          | PART-TIME | 0         | 5         | 5         | 0         | 0          | 0%        | 26%                               | 50%       |           |            |  |  |
| Downtown Studio          | FULL-TIME | 289       | 108       | 114       | 92        | 86         | 33%       | 30%                               | 29%       | 33%       | 35%        |  |  |
|                          | PART-TIME | 590       | 248       | 276       | 191       | 163        | 67%       | 70%                               | 71%       | 67%       | 65%        |  |  |
| Healthcare Ed Simulation | FULL-TIME | 122       | 170       | 176       | 256       | 356        | 53%       | 60%                               | 57%       | 63%       | 73%        |  |  |
|                          | PART-TIME | 109       | 115       | 133       | 148       | 132        | 47%       | 40%                               | 43%       | 37%       | 27%        |  |  |
| High School              | FULL-TIME | 62        | 50        | 65        | 66        | 53         | 5%        | 4%                                | 5%        | 5%        | 4%         |  |  |
|                          | PART-TIME | 1157      | 1197      | 1162      | 1225      | 1254       | 95%       | 96%                               | 95%       | 95%       | 96%        |  |  |
| Rampart Range            | FULL-TIME | 1361      | 958       | 872       | 814       | 938        | 43%       | 43%                               | 43%       | 43%       | 44%        |  |  |
|                          | PART-TIME | 1818      | 1283      | 1175      | 1058      | 1204       | 57%       | 57%                               | 57%       | 57%       | 56%        |  |  |
| Miscellaneous            | FULL-TIME | 39        | 53        | 46        | 51        | 17         | 33%       | 43%                               | 37%       | 31%       | 19%        |  |  |
|                          | PART-TIME | 80        | 70        | 80        | 111       | 72         | 67%       | 57%                               | 63%       | 69%       | 81%        |  |  |
| Military                 | FULL-TIME | 1         | 1         | 1         | 4         | 2          | 3%        | 10%                               | 6%        | 15%       | 10%        |  |  |
|                          | PART-TIME | 39        | 9         | 15        | 22        | 19         | 98%       | 90%                               | 94%       | 85%       | 90%        |  |  |
| PPSC Online              | FULL-TIME | 513       | 636       | 646       | 831       | 868        | 31%       | 32%                               | 31%       | 31%       | 31%        |  |  |
|                          | PART-TIME | 1167      | 1350      | 1424      | 1816      | 1960       | 69%       | 68%                               | 69%       | 69%       | 69%        |  |  |
| PPSC Virtual Campus      | FULL-TIME |           |           | 106       | 54        | 19         |           |                                   | 29%       | 28%       | 12%        |  |  |
|                          | PART-TIME |           |           | 256       | 142       | 142        |           |                                   | 71%       | 72%       | 88%        |  |  |
| CCC Online               | FULL-TIME | 441       | 631       | 478       | 395       | 322        | 28%       | 30%                               | 26%       | 26%       | 24%        |  |  |
|                          | PART-TIME | 1157      | 1492      | 1336      | 1140      | 1022       | 72%       | 70%                               | 74%       | 74%       | 76%        |  |  |
| Grand Total              |           | 13655     | 12506     | 11870     | 11899     | 12651      |           |                                   |           |           |            |  |  |