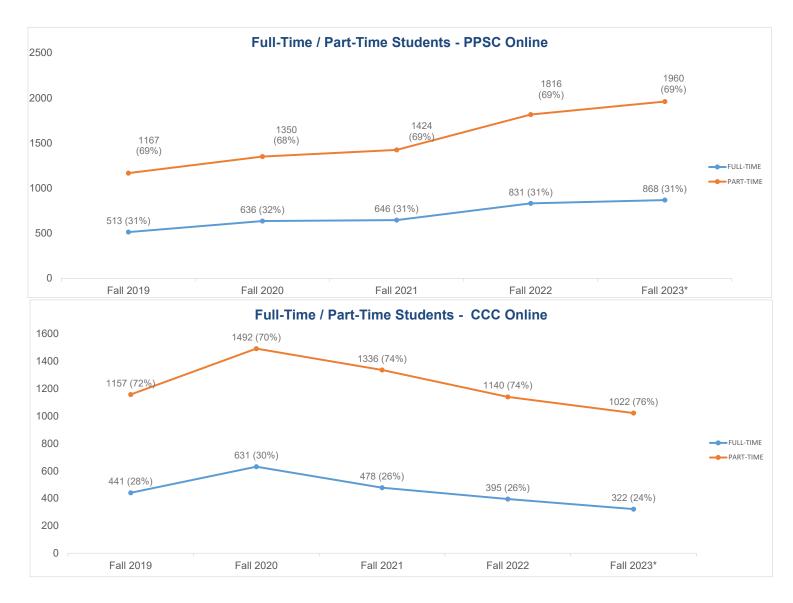

## Full-Time / Part-Time Status by Campus

|                          | Headcount |           |           |           |           |            |           | Percentage of Headcount by Campus |           |           |            |  |  |
|--------------------------|-----------|-----------|-----------|-----------|-----------|------------|-----------|-----------------------------------|-----------|-----------|------------|--|--|
|                          |           | Fall 2019 | Fall 2020 | Fall 2021 | Fall 2022 | Fall 2023* | Fall 2019 | Fall 2020                         | Fall 2021 | Fall 2022 | Fall 2023* |  |  |
| Centennial               | FULL-TIME | 2232      | 1775      | 1467      | 1468      | 1866       | 47%       | 43%                               | 42%       | 42%       | 46%        |  |  |
|                          | PART-TIME | 2469      | 2341      | 2032      | 2015      | 2156       | 53%       | 57%                               | 58%       | 58%       | 54%        |  |  |
| Creekside&UCHealth       | FULL-TIME | 9         | 14        | 5         | 0         | 0          | 100%      | 74%                               | 50%       |           |            |  |  |
|                          | PART-TIME | 0         | 5         | 5         | 0         | 0          | 0%        | 26%                               | 50%       |           |            |  |  |
| Downtown Studio          | FULL-TIME | 289       | 108       | 114       | 92        | 86         | 33%       | 30%                               | 29%       | 33%       | 35%        |  |  |
|                          | PART-TIME | 590       | 248       | 276       | 191       | 163        | 67%       | 70%                               | 71%       | 67%       | 65%        |  |  |
| Healthcare Ed Simulation | FULL-TIME | 122       | 170       | 176       | 256       | 356        | 53%       | 60%                               | 57%       | 63%       | 73%        |  |  |
|                          | PART-TIME | 109       | 115       | 133       | 148       | 132        | 47%       | 40%                               | 43%       | 37%       | 27%        |  |  |
| High School              | FULL-TIME | 62        | 50        | 65        | 66        | 53         | 5%        | 4%                                | 5%        | 5%        | 4%         |  |  |
|                          | PART-TIME | 1157      | 1197      | 1162      | 1225      | 1254       | 95%       | 96%                               | 95%       | 95%       | 96%        |  |  |
| Rampart Range            | FULL-TIME | 1361      | 958       | 872       | 814       | 938        | 43%       | 43%                               | 43%       | 43%       | 44%        |  |  |
|                          | PART-TIME | 1818      | 1283      | 1175      | 1058      | 1204       | 57%       | 57%                               | 57%       | 57%       | 56%        |  |  |
| Miscellaneous            | FULL-TIME | 39        | 53        | 46        | 51        | 17         | 33%       | 43%                               | 37%       | 31%       | 19%        |  |  |
|                          | PART-TIME | 80        | 70        | 80        | 111       | 72         | 67%       | 57%                               | 63%       | 69%       | 81%        |  |  |
| Military                 | FULL-TIME | 1         | 1         | 1         | 4         | 2          | 3%        | 10%                               | 6%        | 15%       | 10%        |  |  |
|                          | PART-TIME | 39        | 9         | 15        | 22        | 19         | 98%       | 90%                               | 94%       | 85%       | 90%        |  |  |
| PPSC Online              | FULL-TIME | 513       | 636       | 646       | 831       | 868        | 31%       | 32%                               | 31%       | 31%       | 31%        |  |  |
|                          | PART-TIME | 1167      | 1350      | 1424      | 1816      | 1960       | 69%       | 68%                               | 69%       | 69%       | 69%        |  |  |
| PPSC Virtual Campus      | FULL-TIME |           |           | 106       | 54        | 19         |           |                                   | 29%       | 28%       | 12%        |  |  |
|                          | PART-TIME |           |           | 256       | 142       | 142        |           |                                   | 71%       | 72%       | 88%        |  |  |
| CCC Online               | FULL-TIME | 441       | 631       | 478       | 395       | 322        | 28%       | 30%                               | 26%       | 26%       | 24%        |  |  |
|                          | PART-TIME | 1157      | 1492      | 1336      | 1140      | 1022       | 72%       | 70%                               | 74%       | 74%       | 76%        |  |  |
| Grand Total              |           | 13655     | 12506     | 11870     | 11899     | 12651      |           |                                   |           |           |            |  |  |