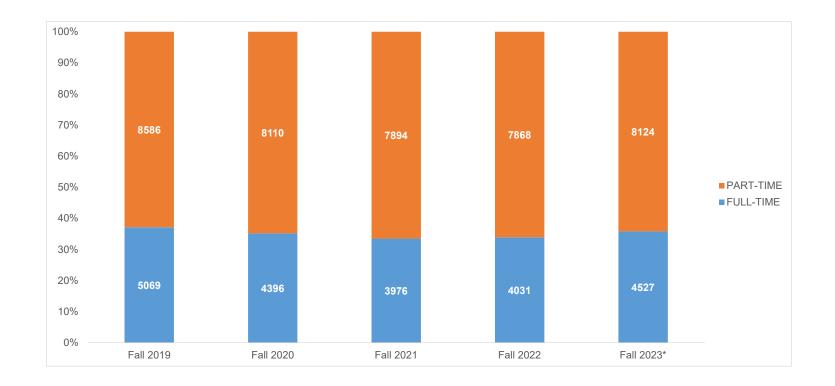

## Full-Time / Part-Time Status

|             |           | Headcount |           |           |            |           | Percentage of Headcount |           |           |            |  |  |
|-------------|-----------|-----------|-----------|-----------|------------|-----------|-------------------------|-----------|-----------|------------|--|--|
|             | Fall 2019 | Fall 2020 | Fall 2021 | Fall 2022 | Fall 2023* | Fall 2019 | Fall 2020               | Fall 2021 | Fall 2022 | Fall 2023* |  |  |
| FULL-TIME   | 5069      | 4396      | 3976      | 4031      | 4527       | 37%       | 35%                     | 33%       | 34%       | 36%        |  |  |
| PART-TIME   | 8586      | 8110      | 7894      | 7868      | 8124       | 63%       | 65%                     | 67%       | 66%       | 64%        |  |  |
| Grand Total | 13655     | 12506     | 11870     | 11899     | 12651      |           |                         |           |           |            |  |  |

<sup>\*</sup>All data is based on official End of Term numbers, when available. Fall 2023 data is provided as of census, September 13, 2023.

2019-2023 Data Book 1 Pikes Peak State College