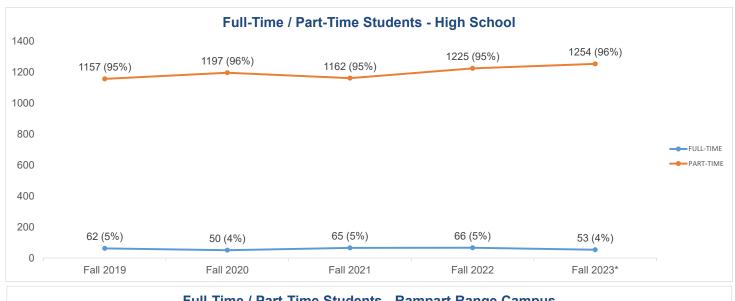

## Full-Time / Part-Time Status by Campus

|                          | Headcount |           |           |           |           |            |           | Percentage of Headcount by Campus |           |           |            |  |  |
|--------------------------|-----------|-----------|-----------|-----------|-----------|------------|-----------|-----------------------------------|-----------|-----------|------------|--|--|
|                          |           | Fall 2019 | Fall 2020 | Fall 2021 | Fall 2022 | Fall 2023* | Fall 2019 | Fall 2020                         | Fall 2021 | Fall 2022 | Fall 2023* |  |  |
| Centennial               | FULL-TIME | 2232      | 1775      | 1467      | 1468      | 1866       | 47%       | 43%                               | 42%       | 42%       | 46%        |  |  |
|                          | PART-TIME | 2469      | 2341      | 2032      | 2015      | 2156       | 53%       | 57%                               | 58%       | 58%       | 54%        |  |  |
| Creekside&UCHealth       | FULL-TIME | 9         | 14        | 5         | 0         | 0          | 100%      | 74%                               | 50%       |           |            |  |  |
|                          | PART-TIME | 0         | 5         | 5         | 0         | 0          | 0%        | 26%                               | 50%       |           |            |  |  |
| Downtown Studio          | FULL-TIME | 289       | 108       | 114       | 92        | 86         | 33%       | 30%                               | 29%       | 33%       | 35%        |  |  |
|                          | PART-TIME | 590       | 248       | 276       | 191       | 163        | 67%       | 70%                               | 71%       | 67%       | 65%        |  |  |
| Healthcare Ed Simulation | FULL-TIME | 122       | 170       | 176       | 256       | 356        | 53%       | 60%                               | 57%       | 63%       | 73%        |  |  |
|                          | PART-TIME | 109       | 115       | 133       | 148       | 132        | 47%       | 40%                               | 43%       | 37%       | 27%        |  |  |
| High School              | FULL-TIME | 62        | 50        | 65        | 66        | 53         | 5%        | 4%                                | 5%        | 5%        | 4%         |  |  |
|                          | PART-TIME | 1157      | 1197      | 1162      | 1225      | 1254       | 95%       | 96%                               | 95%       | 95%       | 96%        |  |  |
| Rampart Range            | FULL-TIME | 1361      | 958       | 872       | 814       | 938        | 43%       | 43%                               | 43%       | 43%       | 44%        |  |  |
|                          | PART-TIME | 1818      | 1283      | 1175      | 1058      | 1204       | 57%       | 57%                               | 57%       | 57%       | 56%        |  |  |
| Miscellaneous            | FULL-TIME | 39        | 53        | 46        | 51        | 17         | 33%       | 43%                               | 37%       | 31%       | 19%        |  |  |
|                          | PART-TIME | 80        | 70        | 80        | 111       | 72         | 67%       | 57%                               | 63%       | 69%       | 81%        |  |  |
| Military                 | FULL-TIME | 1         | 1         | 1         | 4         | 2          | 3%        | 10%                               | 6%        | 15%       | 10%        |  |  |
|                          | PART-TIME | 39        | 9         | 15        | 22        | 19         | 98%       | 90%                               | 94%       | 85%       | 90%        |  |  |
| PPSC Online              | FULL-TIME | 513       | 636       | 646       | 831       | 868        | 31%       | 32%                               | 31%       | 31%       | 31%        |  |  |
|                          | PART-TIME | 1167      | 1350      | 1424      | 1816      | 1960       | 69%       | 68%                               | 69%       | 69%       | 69%        |  |  |
| PPSC Virtual Campus      | FULL-TIME |           |           | 106       | 54        | 19         |           |                                   | 29%       | 28%       | 12%        |  |  |
|                          | PART-TIME |           |           | 256       | 142       | 142        |           |                                   | 71%       | 72%       | 88%        |  |  |
| CCC Online               | FULL-TIME | 441       | 631       | 478       | 395       | 322        | 28%       | 30%                               | 26%       | 26%       | 24%        |  |  |
|                          | PART-TIME | 1157      | 1492      | 1336      | 1140      | 1022       | 72%       | 70%                               | 74%       | 74%       | 76%        |  |  |
| Grand Total              |           | 13655     | 12506     | 11870     | 11899     | 12651      |           |                                   |           |           |            |  |  |

<sup>\*</sup>All data is based on official End of Term numbers, when available. Fall 2023 data is provided as of census, September 13, 2023.