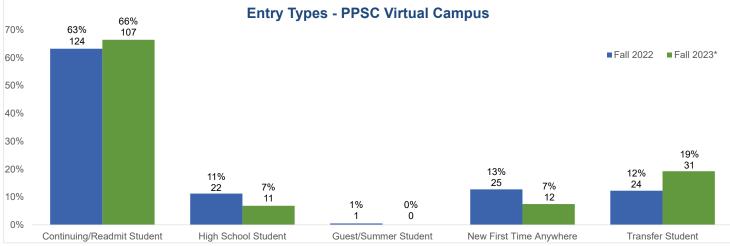

## Entry Types by Campus

| 5 51 5 1            |                            |           |           |           |           |                                   |           |           |           |           |            |
|---------------------|----------------------------|-----------|-----------|-----------|-----------|-----------------------------------|-----------|-----------|-----------|-----------|------------|
|                     | Headcount                  |           |           |           |           | Percentage of Headcount by Campus |           |           |           |           |            |
|                     |                            | Fall 2019 | Fall 2020 | Fall 2021 | Fall 2022 | Fall 2023*                        | Fall 2019 | Fall 2020 | Fall 2021 | Fall 2022 | Fall 2023* |
| PSCC Virtual Campus | Continuing/Readmit Student |           |           | 236       | 124       | 107                               |           |           | 65%       | 63%       | 66%        |
|                     | High School Student        |           |           | 42        | 22        | 11                                |           |           | 12%       | 11%       | 7%         |
|                     | Guest/Summer Student       |           |           | 1         | 1         | 0                                 |           |           | 0%        | 1%        | 0%         |
|                     | New First Time Anywhere    |           |           | 54        | 25        | 12                                |           |           | 15%       | 13%       | 7%         |
|                     | Transfer Student           |           |           | 29        | 24        | 31                                |           |           | 8%        | 12%       | 19%        |
| CCC Online          | Continuing/Readmit Student | 999       | 1246      | 1137      | 942       | 820                               | 63%       | 59%       | 63%       | 61%       | 61%        |
|                     | High School Student        | 39        | 41        | 50        | 58        | 83                                | 2%        | 2%        | 3%        | 4%        | 6%         |
|                     | Guest/Summer Student       | 13        | 14        | 6         | 13        | 3                                 | 1%        | 1%        | 0%        | 1%        | 0%         |
|                     | New First Time Anywhere    | 238       | 404       | 245       | 216       | 176                               | 15%       | 19%       | 14%       | 14%       | 13%        |
|                     | Transfer Student           | 309       | 418       | 376       | 306       | 262                               | 19%       | 20%       | 21%       | 20%       | 19%        |