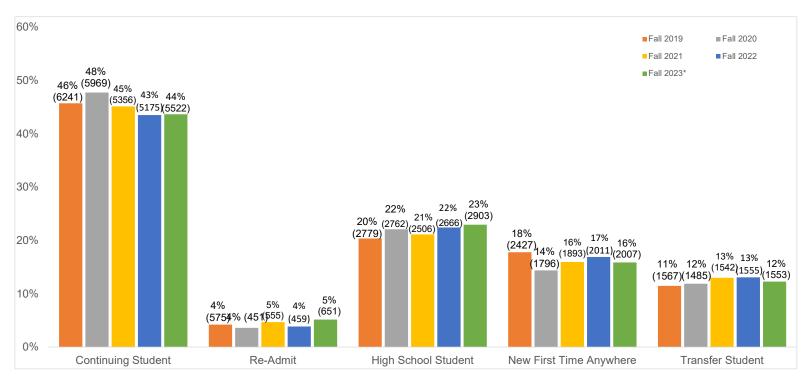

## Entry Types

|                         |           |           | Headcoun  | t         |            | Percentage of Headcount |           |           |           |            |  |  |
|-------------------------|-----------|-----------|-----------|-----------|------------|-------------------------|-----------|-----------|-----------|------------|--|--|
|                         | Fall 2019 | Fall 2020 | Fall 2021 | Fall 2022 | Fall 2023* | Fall 2019               | Fall 2020 | Fall 2021 | Fall 2022 | Fall 2023* |  |  |
| Continuing Student      | 6241      | 5969      | 5356      | 5175      | 5522       | 46%                     | 48%       | 45%       | 43%       | 44%        |  |  |
| Re-Admit                | 575       | 451       | 555       | 459       | 651        | 4%                      | 4%        | 5%        | 4%        | 5%         |  |  |
| High School Student     | 2779      | 2762      | 2506      | 2666      | 2903       | 20%                     | 22%       | 21%       | 22%       | 23%        |  |  |
| Guest/Summer Student    | 66        | 43        | 18        | 33        | 15         | 0%                      | 0%        | 0%        | 0%        | 0%         |  |  |
| New First Time Anywhere | 2427      | 1796      | 1893      | 2011      | 2007       | 18%                     | 14%       | 16%       | 17%       | 16%        |  |  |
| Transfer Student        | 1567      | 1485      | 1542      | 1555      | 1553       | 11%                     | 12%       | 13%       | 13%       | 12%        |  |  |
| Grand Total             | 13655     | 12506     | 11870     | 11899     | 12651      |                         |           |           |           |            |  |  |

\*All data is based on official End of Term numbers, when available. Fall 2023 data is provided as of census, September 13, 2023.