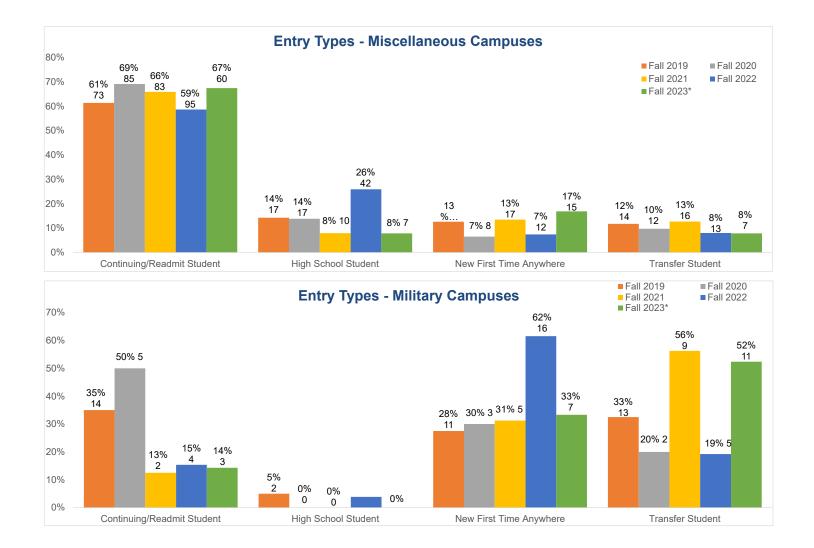

## Entry Types by Campus

|                          |                            | Headcount |           |           |           |            | Percentage of Headcount by Campus |           |           |           |            |  |
|--------------------------|----------------------------|-----------|-----------|-----------|-----------|------------|-----------------------------------|-----------|-----------|-----------|------------|--|
|                          |                            | Fall 2019 | Fall 2020 | Fall 2021 | Fall 2022 | Fall 2023* | Fall 2019                         | Fall 2020 | Fall 2021 | Fall 2022 | Fall 2023* |  |
| Centennial               | Continuing/Readmit Student | 2390      | 2190      | 1741      | 1556      | 2033       | 51%                               | 53%       | 50%       | 45%       | 51%        |  |
|                          | High School Student        | 795       | 856       | 618       | 690       | 721        | 17%                               | 21%       | 18%       | 20%       | 18%        |  |
|                          | Guest/Summer Student       | 15        | 9         | 4         | 9         | 1          | 0%                                | 0%        | 0%        | 0%        | 0%         |  |
|                          | New First Time Anywhere    | 1030      | 649       | 681       | 800       | 808        | 22%                               | 16%       | 19%       | 23%       | 20%        |  |
|                          | Transfer Student           | 471       | 412       | 455       | 428       | 459        | 10%                               | 10%       | 13%       | 12%       | 11%        |  |
|                          | Continuing/Readmit Student | 7         | 13        | 6         | 0         | 0          | 37%                               | 68%       | 60%       |           |            |  |
|                          | High School Student        | 0         | 0         | 1         | 0         | 0          | 0%                                | 0%        | 10%       |           |            |  |
| Creekside&UCHealth       | Guest/Summer Student       | 0         | 0         | 0         | 0         | 0          | 0%                                | 0%        | 0%        |           |            |  |
|                          | New First Time Anywhere    | 0         | 1         | 0         | 0         | 0          | 0%                                | 5%        | 0%        |           |            |  |
|                          | Transfer Student           | 2         | 5         | 3         | 0         | 0          | 11%                               | 26%       | 30%       |           |            |  |
|                          | Continuing/Readmit Student | 503       | 211       | 215       | 172       | 148        | 57%                               | 59%       | 55%       | 61%       | 59%        |  |
|                          | High School Student        | 68        | 47        | 38        | 21        | 15         | 8%                                | 13%       | 10%       | 7%        | 6%         |  |
| Downtown Studio          | Guest/Summer Student       | 3         | 2         | 0         | 0         | 1          | 0%                                | 1%        | 0%        | 0%        | 0%         |  |
|                          | New First Time Anywhere    | 183       | 36        | 75        | 53        | 56         | 21%                               | 10%       | 19%       | 19%       | 22%        |  |
|                          | Transfer Student           | 122       | 60        | 62        | 37        | 29         | 14%                               | 17%       | 16%       | 13%       | 12%        |  |
| Healthcare Ed Simulation | Continuing/Readmit Student | 185       | 228       | 241       | 329       | 366        | 80%                               | 80%       | 78%       | 81%       | 75%        |  |
|                          | High School Student        | 3         | 9         | 5         | 6         | 2          | 1%                                | 3%        | 2%        | 1%        | 0%         |  |
|                          | Guest/Summer Student       | 1         | 2         | 1         | 1         | 3          | 0%                                | 1%        | 0%        | 0%        | 1%         |  |
|                          | New First Time Anywhere    | 23        | 19        | 25        | 24        | 58         | 10%                               | 7%        | 8%        | 6%        | 12%        |  |
|                          | Transfer Student           | 19        | 27        | 37        | 44        | 59         | 8%                                | 9%        | 12%       | 11%       | 12%        |  |
| High School              | Continuing/Readmit Student | 0         | 0         | 0         | 0         | 0          | 0%                                | 0%        | 0%        | 0%        | 0%         |  |
|                          | High School Student        | 1219      | 1247      | 1227      | 1291      | 1307       | 100%                              | 100%      | 100%      | 100%      | 100%       |  |
|                          | Guest/Summer Student       | 0         | 0         | 0         | 0         | 0          | 0%                                | 0%        | 0%        | 0%        | 0%         |  |
| 3                        | New First Time Anywhere    | 0         | 0         | 0         | 0         | 0          | 0%                                | 0%        | 0%        | 0%        | 0%         |  |
|                          | Transfer Student           | 0         | 0         | 0         | 0         | 0          | 0%                                | 0%        | 0%        | 0%        | 0%         |  |
|                          | Continuing/Readmit Student | 1536      | 1133      | 895       | 793       | 944        | 48%                               | 51%       | 44%       | 42%       | 44%        |  |
|                          | High School Student        | 594       | 499       | 446       | 446       | 540        | 19%                               | 22%       | 22%       | 24%       | 25%        |  |
| Rampart Range            | Guest/Summer Student       | 15        | 6         | 5         | 7         | 4          | 0%                                | 0%        | 0%        | 0%        | 0%         |  |
|                          | New First Time Anywhere    | 697       | 394       | 490       | 433       | 443        | 22%                               | 18%       | 24%       | 23%       | 21%        |  |
|                          | Transfer Student           | 337       | 209       | 211       | 193       | 211        | 11%                               | 9%        | 10%       | 10%       | 10%        |  |
| Miscellaneous            | Continuing/Readmit Student | 73        | 85        | 83        | 95        | 60         | 61%                               | 69%       | 66%       | 59%       | 67%        |  |
|                          | High School Student        | 17        | 17        | 10        | 42        | 7          | 14%                               | 14%       | 8%        | 26%       | 8%         |  |
|                          | Guest/Summer Student       | 0         | 1         | 0         | 0         | 0          | 0%                                | 1%        | 0%        | 0%        | 0%         |  |
|                          | New First Time Anywhere    | 15        | 8         | 17        | 12        | 15         | 13%                               | 7%        | 13%       | 7%        | 17%        |  |
|                          | Transfer Student           | 14        | 12        | 16        | 13        | 7          | 12%                               | 10%       | 13%       | 8%        | 8%         |  |
| Military                 | Continuing/Readmit Student | 14        | 5         | 2         | 4         | 3          | 35%                               | 50%       | 13%       | 15%       | 14%        |  |
|                          | High School Student        | 2         | 0         | 0         | 1         | 0          | 5%                                | 0%        | 0%        | 4%        | 0%         |  |
|                          | Guest/Summer Student       | 0         | 0         | 0         | 0         | 0          | 0%                                | 0%        | 0%        | 0%        | 0%         |  |
|                          | New First Time Anywhere    | 11        | 3         | 5         | 16        | 7          | 28%                               | 30%       | 31%       | 62%       | 33%        |  |
|                          | Transfer Student           | 13        | 2         | 9         | 5         | 11         | 33%                               | 20%       | 56%       | 19%       | 52%        |  |
| PPCC Online              | Continuing/Readmit Student | 1109      | 1309      | 1355      | 1619      | 1692       | 66%                               | 66%       | 65%       | 61%       | 60%        |  |
|                          | High School Student        | 42        | 46        | 69        | 89        | 217        | 3%                                | 2%        | 3%        | 3%        | 8%         |  |
|                          | Guest/Summer Student       | 19        | 9         | 1         | 9         | 3          | 1%                                | 0%        | 0%        | 0%        | 0%         |  |
|                          | New First Time Anywhere    | 230       | 282       | 301       | 432       | 432        | 14%                               | 14%       | 15%       | 16%       | 15%        |  |
|                          |                            | 200       | 202       | 501       | -102      | 702        | I + /0                            | 1-+ /0    | 10/0      | 10/0      | 10/0       |  |

\*All data is based on official End of Term numbers, when available. Fall 2023 data is provided as of census, September 13, 2023.

Continuing/Readmit Student High School Student New First Time Anywhere Transfer Student