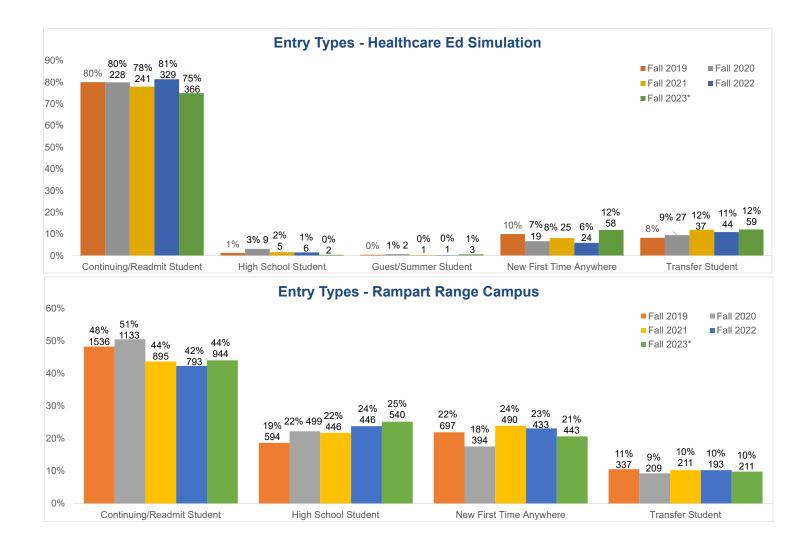

## Entry Types by Campus

|                          |                            | Headcount |           |           |           |            | Percentage of Headcount by Campus |           |           |           |            |  |
|--------------------------|----------------------------|-----------|-----------|-----------|-----------|------------|-----------------------------------|-----------|-----------|-----------|------------|--|
|                          |                            | Fall 2019 | Fall 2020 | Fall 2021 | Fall 2022 | Fall 2023* | Fall 2019                         | Fall 2020 | Fall 2021 | Fall 2022 | Fall 2023* |  |
| Centennial               | Continuing/Readmit Student | 2390      | 2190      | 1741      | 1556      | 2033       | 51%                               | 53%       | 50%       | 45%       | 51%        |  |
|                          | High School Student        | 795       | 856       | 618       | 690       | 721        | 17%                               | 21%       | 18%       | 20%       | 18%        |  |
|                          | Guest/Summer Student       | 15        | 9         | 4         | 9         | 1          | 0%                                | 0%        | 0%        | 0%        | 0%         |  |
|                          | New First Time Anywhere    | 1030      | 649       | 681       | 800       | 808        | 22%                               | 16%       | 19%       | 23%       | 20%        |  |
|                          | Transfer Student           | 471       | 412       | 455       | 428       | 459        | 10%                               | 10%       | 13%       | 12%       | 11%        |  |
|                          | Continuing/Readmit Student | 7         | 13        | 6         | 0         | 0          | 37%                               | 68%       | 60%       |           |            |  |
|                          | High School Student        | 0         | 0         | 1         | 0         | 0          | 0%                                | 0%        | 10%       |           |            |  |
| Creekside&UCHealth       | Guest/Summer Student       | 0         | 0         | 0         | 0         | 0          | 0%                                | 0%        | 0%        |           |            |  |
|                          | New First Time Anywhere    | 0         | 1         | 0         | 0         | 0          | 0%                                | 5%        | 0%        |           |            |  |
|                          | Transfer Student           | 2         | 5         | 3         | 0         | 0          | 11%                               | 26%       | 30%       |           |            |  |
|                          | Continuing/Readmit Student | 503       | 211       | 215       | 172       | 148        | 57%                               | 59%       | 55%       | 61%       | 59%        |  |
|                          | High School Student        | 68        | 47        | 38        | 21        | 15         | 8%                                | 13%       | 10%       | 7%        | 6%         |  |
| Downtown Studio          | Guest/Summer Student       | 3         | 2         | 0         | 0         | 1          | 0%                                | 1%        | 0%        | 0%        | 0%         |  |
|                          | New First Time Anywhere    | 183       | 36        | 75        | 53        | 56         | 21%                               | 10%       | 19%       | 19%       | 22%        |  |
|                          | Transfer Student           | 122       | 60        | 62        | 37        | 29         | 14%                               | 17%       | 16%       | 13%       | 12%        |  |
| Healthcare Ed Simulation | Continuing/Readmit Student | 185       | 228       | 241       | 329       | 366        | 80%                               | 80%       | 78%       | 81%       | 75%        |  |
|                          | High School Student        | 3         | 9         | 5         | 6         | 2          | 1%                                | 3%        | 2%        | 1%        | 0%         |  |
|                          | Guest/Summer Student       | 1         | 2         | 1         | 1         | 3          | 0%                                | 1%        | 0%        | 0%        | 1%         |  |
|                          | New First Time Anywhere    | 23        | 19        | 25        | 24        | 58         | 10%                               | 7%        | 8%        | 6%        | 12%        |  |
|                          | Transfer Student           | 19        | 27        | 37        | 44        | 59         | 8%                                | 9%        | 12%       | 11%       | 12%        |  |
| High School              | Continuing/Readmit Student | 0         | 0         | 0         | 0         | 0          | 0%                                | 0%        | 0%        | 0%        | 0%         |  |
|                          | High School Student        | 1219      | 1247      | 1227      | 1291      | 1307       | 100%                              | 100%      | 100%      | 100%      | 100%       |  |
|                          | Guest/Summer Student       | 0         | 0         | 0         | 0         | 0          | 0%                                | 0%        | 0%        | 0%        | 0%         |  |
| 3                        | New First Time Anywhere    | 0         | 0         | 0         | 0         | 0          | 0%                                | 0%        | 0%        | 0%        | 0%         |  |
|                          | Transfer Student           | 0         | 0         | 0         | 0         | 0          | 0%                                | 0%        | 0%        | 0%        | 0%         |  |
|                          | Continuing/Readmit Student | 1536      | 1133      | 895       | 793       | 944        | 48%                               | 51%       | 44%       | 42%       | 44%        |  |
|                          | High School Student        | 594       | 499       | 446       | 446       | 540        | 19%                               | 22%       | 22%       | 24%       | 25%        |  |
| Rampart Range            | Guest/Summer Student       | 15        | 6         | 5         | 7         | 4          | 0%                                | 0%        | 0%        | 0%        | 0%         |  |
|                          | New First Time Anywhere    | 697       | 394       | 490       | 433       | 443        | 22%                               | 18%       | 24%       | 23%       | 21%        |  |
|                          | Transfer Student           | 337       | 209       | 211       | 193       | 211        | 11%                               | 9%        | 10%       | 10%       | 10%        |  |
| Miscellaneous            | Continuing/Readmit Student | 73        | 85        | 83        | 95        | 60         | 61%                               | 69%       | 66%       | 59%       | 67%        |  |
|                          | High School Student        | 17        | 17        | 10        | 42        | 7          | 14%                               | 14%       | 8%        | 26%       | 8%         |  |
|                          | Guest/Summer Student       | 0         | 1         | 0         | 0         | 0          | 0%                                | 1%        | 0%        | 0%        | 0%         |  |
|                          | New First Time Anywhere    | 15        | 8         | 17        | 12        | 15         | 13%                               | 7%        | 13%       | 7%        | 17%        |  |
|                          | Transfer Student           | 14        | 12        | 16        | 13        | 7          | 12%                               | 10%       | 13%       | 8%        | 8%         |  |
| Military                 | Continuing/Readmit Student | 14        | 5         | 2         | 4         | 3          | 35%                               | 50%       | 13%       | 15%       | 14%        |  |
|                          | High School Student        | 2         | 0         | 0         | 1         | 0          | 5%                                | 0%        | 0%        | 4%        | 0%         |  |
|                          | Guest/Summer Student       | 0         | 0         | 0         | 0         | 0          | 0%                                | 0%        | 0%        | 0%        | 0%         |  |
|                          | New First Time Anywhere    | 11        | 3         | 5         | 16        | 7          | 28%                               | 30%       | 31%       | 62%       | 33%        |  |
|                          | Transfer Student           | 13        | 2         | 9         | 5         | 11         | 33%                               | 20%       | 56%       | 19%       | 52%        |  |
| PPCC Online              | Continuing/Readmit Student | 1109      | 1309      | 1355      | 1619      | 1692       | 66%                               | 66%       | 65%       | 61%       | 60%        |  |
|                          | High School Student        | 42        | 46        | 69        | 89        | 217        | 3%                                | 2%        | 3%        | 3%        | 8%         |  |
|                          | Guest/Summer Student       | 19        | 9         | 1         | 9         | 3          | 1%                                | 0%        | 0%        | 0%        | 0%         |  |
|                          | New First Time Anywhere    | 230       | 282       | 301       | 432       | 432        | 14%                               | 14%       | 15%       | 16%       | 15%        |  |
|                          |                            | 200       | 202       | 501       | -102      | 702        | I + /0                            | 1-+ /0    | 10/0      | 10/0      | 10/0       |  |

\*All data is based on official End of Term numbers, when available. Fall 2023 data is provided as of census, September 13, 2023.

Continuing/Readmit Student High School Student New First Time Anywhere Transfer Student