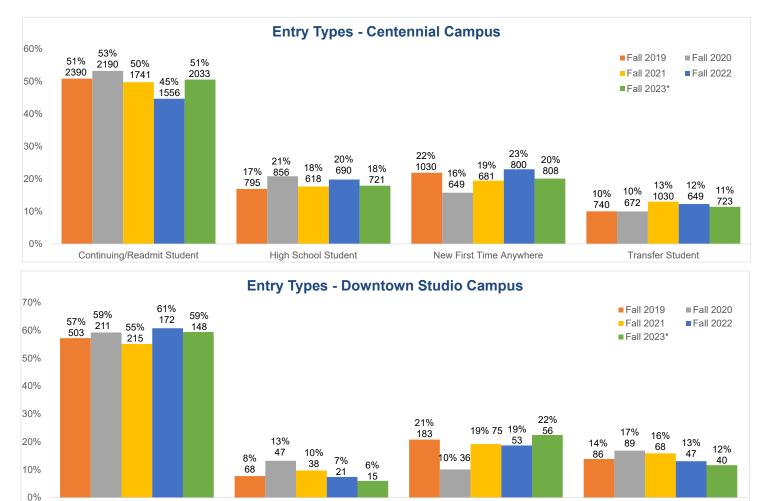

## Entry Types by Campus

|                          |                            | Headcount |           |           |           |            | Percentage of Headcount by Campus |           |           |           |            |  |
|--------------------------|----------------------------|-----------|-----------|-----------|-----------|------------|-----------------------------------|-----------|-----------|-----------|------------|--|
|                          |                            | Fall 2019 | Fall 2020 | Fall 2021 | Fall 2022 | Fall 2023* | Fall 2019                         | Fall 2020 | Fall 2021 | Fall 2022 | Fall 2023* |  |
| Centennial               | Continuing/Readmit Student | 2390      | 2190      | 1741      | 1556      | 2033       | 51%                               | 53%       | 50%       | 45%       | 51%        |  |
|                          | High School Student        | 795       | 856       | 618       | 690       | 721        | 17%                               | 21%       | 18%       | 20%       | 18%        |  |
|                          | Guest/Summer Student       | 15        | 9         | 4         | 9         | 1          | 0%                                | 0%        | 0%        | 0%        | 0%         |  |
|                          | New First Time Anywhere    | 1030      | 649       | 681       | 800       | 808        | 22%                               | 16%       | 19%       | 23%       | 20%        |  |
|                          | Transfer Student           | 471       | 412       | 455       | 428       | 459        | 10%                               | 10%       | 13%       | 12%       | 11%        |  |
|                          | Continuing/Readmit Student | 7         | 13        | 6         | 0         | 0          | 37%                               | 68%       | 60%       |           |            |  |
|                          | High School Student        | 0         | 0         | 1         | 0         | 0          | 0%                                | 0%        | 10%       |           |            |  |
| Creekside&UCHealth       | Guest/Summer Student       | 0         | 0         | 0         | 0         | 0          | 0%                                | 0%        | 0%        |           |            |  |
|                          | New First Time Anywhere    | 0         | 1         | 0         | 0         | 0          | 0%                                | 5%        | 0%        |           |            |  |
|                          | Transfer Student           | 2         | 5         | 3         | 0         | 0          | 11%                               | 26%       | 30%       |           |            |  |
|                          | Continuing/Readmit Student | 503       | 211       | 215       | 172       | 148        | 57%                               | 59%       | 55%       | 61%       | 59%        |  |
|                          | High School Student        | 68        | 47        | 38        | 21        | 15         | 8%                                | 13%       | 10%       | 7%        | 6%         |  |
| Downtown Studio          | Guest/Summer Student       | 3         | 2         | 0         | 0         | 1          | 0%                                | 1%        | 0%        | 0%        | 0%         |  |
|                          | New First Time Anywhere    | 183       | 36        | 75        | 53        | 56         | 21%                               | 10%       | 19%       | 19%       | 22%        |  |
|                          | Transfer Student           | 122       | 60        | 62        | 37        | 29         | 14%                               | 17%       | 16%       | 13%       | 12%        |  |
| Healthcare Ed Simulation | Continuing/Readmit Student | 185       | 228       | 241       | 329       | 366        | 80%                               | 80%       | 78%       | 81%       | 75%        |  |
|                          | High School Student        | 3         | 9         | 5         | 6         | 2          | 1%                                | 3%        | 2%        | 1%        | 0%         |  |
|                          | Guest/Summer Student       | 1         | 2         | 1         | 1         | 3          | 0%                                | 1%        | 0%        | 0%        | 1%         |  |
|                          | New First Time Anywhere    | 23        | 19        | 25        | 24        | 58         | 10%                               | 7%        | 8%        | 6%        | 12%        |  |
|                          | Transfer Student           | 19        | 27        | 37        | 44        | 59         | 8%                                | 9%        | 12%       | 11%       | 12%        |  |
| High School              | Continuing/Readmit Student | 0         | 0         | 0         | 0         | 0          | 0%                                | 0%        | 0%        | 0%        | 0%         |  |
|                          | High School Student        | 1219      | 1247      | 1227      | 1291      | 1307       | 100%                              | 100%      | 100%      | 100%      | 100%       |  |
|                          | Guest/Summer Student       | 0         | 0         | 0         | 0         | 0          | 0%                                | 0%        | 0%        | 0%        | 0%         |  |
| 3                        | New First Time Anywhere    | 0         | 0         | 0         | 0         | 0          | 0%                                | 0%        | 0%        | 0%        | 0%         |  |
|                          | Transfer Student           | 0         | 0         | 0         | 0         | 0          | 0%                                | 0%        | 0%        | 0%        | 0%         |  |
|                          | Continuing/Readmit Student | 1536      | 1133      | 895       | 793       | 944        | 48%                               | 51%       | 44%       | 42%       | 44%        |  |
|                          | High School Student        | 594       | 499       | 446       | 446       | 540        | 19%                               | 22%       | 22%       | 24%       | 25%        |  |
| Rampart Range            | Guest/Summer Student       | 15        | 6         | 5         | 7         | 4          | 0%                                | 0%        | 0%        | 0%        | 0%         |  |
|                          | New First Time Anywhere    | 697       | 394       | 490       | 433       | 443        | 22%                               | 18%       | 24%       | 23%       | 21%        |  |
|                          | Transfer Student           | 337       | 209       | 211       | 193       | 211        | 11%                               | 9%        | 10%       | 10%       | 10%        |  |
| Miscellaneous            | Continuing/Readmit Student | 73        | 85        | 83        | 95        | 60         | 61%                               | 69%       | 66%       | 59%       | 67%        |  |
|                          | High School Student        | 17        | 17        | 10        | 42        | 7          | 14%                               | 14%       | 8%        | 26%       | 8%         |  |
|                          | Guest/Summer Student       | 0         | 1         | 0         | 0         | 0          | 0%                                | 1%        | 0%        | 0%        | 0%         |  |
|                          | New First Time Anywhere    | 15        | 8         | 17        | 12        | 15         | 13%                               | 7%        | 13%       | 7%        | 17%        |  |
|                          | Transfer Student           | 14        | 12        | 16        | 13        | 7          | 12%                               | 10%       | 13%       | 8%        | 8%         |  |
| Military                 | Continuing/Readmit Student | 14        | 5         | 2         | 4         | 3          | 35%                               | 50%       | 13%       | 15%       | 14%        |  |
|                          | High School Student        | 2         | 0         | 0         | 1         | 0          | 5%                                | 0%        | 0%        | 4%        | 0%         |  |
|                          | Guest/Summer Student       | 0         | 0         | 0         | 0         | 0          | 0%                                | 0%        | 0%        | 0%        | 0%         |  |
|                          | New First Time Anywhere    | 11        | 3         | 5         | 16        | 7          | 28%                               | 30%       | 31%       | 62%       | 33%        |  |
|                          | Transfer Student           | 13        | 2         | 9         | 5         | 11         | 33%                               | 20%       | 56%       | 19%       | 52%        |  |
| PPCC Online              | Continuing/Readmit Student | 1109      | 1309      | 1355      | 1619      | 1692       | 66%                               | 66%       | 65%       | 61%       | 60%        |  |
|                          | High School Student        | 42        | 46        | 69        | 89        | 217        | 3%                                | 2%        | 3%        | 3%        | 8%         |  |
|                          | Guest/Summer Student       | 19        | 9         | 1         | 9         | 3          | 1%                                | 0%        | 0%        | 0%        | 0%         |  |
|                          | New First Time Anywhere    | 230       | 282       | 301       | 432       | 432        | 14%                               | 14%       | 15%       | 16%       | 15%        |  |
|                          |                            | 200       | 202       | 501       | -102      | 702        | I + /0                            | 1-+ /0    | 10/0      | 10/0      | 10/0       |  |

\*All data is based on official End of Term numbers, when available. Fall 2023 data is provided as of census, September 13, 2023.

Continuing/Readmit Student High School Student New First Time Anywhere Transfer Student