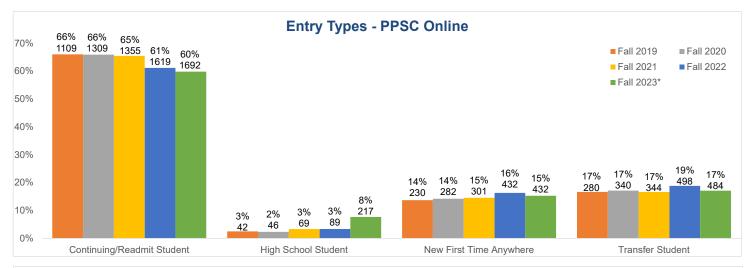

## Entry Types by Campus

|                          |                            | Headcount |           |           |           |            | Percentage of Headcount by Campus |           |           |           |            |  |
|--------------------------|----------------------------|-----------|-----------|-----------|-----------|------------|-----------------------------------|-----------|-----------|-----------|------------|--|
|                          |                            | Fall 2019 | Fall 2020 | Fall 2021 | Fall 2022 | Fall 2023* | Fall 2019                         | Fall 2020 | Fall 2021 | Fall 2022 | Fall 2023* |  |
| Centennial               | Continuing/Readmit Student | 2390      | 2190      | 1741      | 1556      | 2033       | 51%                               | 53%       | 50%       | 45%       | 51%        |  |
|                          | High School Student        | 795       | 856       | 618       | 690       | 721        | 17%                               | 21%       | 18%       | 20%       | 18%        |  |
|                          | Guest/Summer Student       | 15        | 9         | 4         | 9         | 1          | 0%                                | 0%        | 0%        | 0%        | 0%         |  |
|                          | New First Time Anywhere    | 1030      | 649       | 681       | 800       | 808        | 22%                               | 16%       | 19%       | 23%       | 20%        |  |
|                          | Transfer Student           | 471       | 412       | 455       | 428       | 459        | 10%                               | 10%       | 13%       | 12%       | 11%        |  |
|                          | Continuing/Readmit Student | 7         | 13        | 6         | 0         | 0          | 37%                               | 68%       | 60%       |           |            |  |
|                          | High School Student        | 0         | 0         | 1         | 0         | 0          | 0%                                | 0%        | 10%       |           |            |  |
| Creekside&UCHealth       | Guest/Summer Student       | 0         | 0         | 0         | 0         | 0          | 0%                                | 0%        | 0%        |           |            |  |
|                          | New First Time Anywhere    | 0         | 1         | 0         | 0         | 0          | 0%                                | 5%        | 0%        |           |            |  |
|                          | Transfer Student           | 2         | 5         | 3         | 0         | 0          | 11%                               | 26%       | 30%       |           |            |  |
|                          | Continuing/Readmit Student | 503       | 211       | 215       | 172       | 148        | 57%                               | 59%       | 55%       | 61%       | 59%        |  |
|                          | High School Student        | 68        | 47        | 38        | 21        | 15         | 8%                                | 13%       | 10%       | 7%        | 6%         |  |
| Downtown Studio          | Guest/Summer Student       | 3         | 2         | 0         | 0         | 1          | 0%                                | 1%        | 0%        | 0%        | 0%         |  |
|                          | New First Time Anywhere    | 183       | 36        | 75        | 53        | 56         | 21%                               | 10%       | 19%       | 19%       | 22%        |  |
|                          | Transfer Student           | 122       | 60        | 62        | 37        | 29         | 14%                               | 17%       | 16%       | 13%       | 12%        |  |
| Healthcare Ed Simulation | Continuing/Readmit Student | 185       | 228       | 241       | 329       | 366        | 80%                               | 80%       | 78%       | 81%       | 75%        |  |
|                          | High School Student        | 3         | 9         | 5         | 6         | 2          | 1%                                | 3%        | 2%        | 1%        | 0%         |  |
|                          | Guest/Summer Student       | 1         | 2         | 1         | 1         | 3          | 0%                                | 1%        | 0%        | 0%        | 1%         |  |
|                          | New First Time Anywhere    | 23        | 19        | 25        | 24        | 58         | 10%                               | 7%        | 8%        | 6%        | 12%        |  |
|                          | Transfer Student           | 19        | 27        | 37        | 44        | 59         | 8%                                | 9%        | 12%       | 11%       | 12%        |  |
| High School              | Continuing/Readmit Student | 0         | 0         | 0         | 0         | 0          | 0%                                | 0%        | 0%        | 0%        | 0%         |  |
|                          | High School Student        | 1219      | 1247      | 1227      | 1291      | 1307       | 100%                              | 100%      | 100%      | 100%      | 100%       |  |
|                          | Guest/Summer Student       | 0         | 0         | 0         | 0         | 0          | 0%                                | 0%        | 0%        | 0%        | 0%         |  |
| 3                        | New First Time Anywhere    | 0         | 0         | 0         | 0         | 0          | 0%                                | 0%        | 0%        | 0%        | 0%         |  |
|                          | Transfer Student           | 0         | 0         | 0         | 0         | 0          | 0%                                | 0%        | 0%        | 0%        | 0%         |  |
|                          | Continuing/Readmit Student | 1536      | 1133      | 895       | 793       | 944        | 48%                               | 51%       | 44%       | 42%       | 44%        |  |
|                          | High School Student        | 594       | 499       | 446       | 446       | 540        | 19%                               | 22%       | 22%       | 24%       | 25%        |  |
| Rampart Range            | Guest/Summer Student       | 15        | 6         | 5         | 7         | 4          | 0%                                | 0%        | 0%        | 0%        | 0%         |  |
|                          | New First Time Anywhere    | 697       | 394       | 490       | 433       | 443        | 22%                               | 18%       | 24%       | 23%       | 21%        |  |
|                          | Transfer Student           | 337       | 209       | 211       | 193       | 211        | 11%                               | 9%        | 10%       | 10%       | 10%        |  |
| Miscellaneous            | Continuing/Readmit Student | 73        | 85        | 83        | 95        | 60         | 61%                               | 69%       | 66%       | 59%       | 67%        |  |
|                          | High School Student        | 17        | 17        | 10        | 42        | 7          | 14%                               | 14%       | 8%        | 26%       | 8%         |  |
|                          | Guest/Summer Student       | 0         | 1         | 0         | 0         | 0          | 0%                                | 1%        | 0%        | 0%        | 0%         |  |
|                          | New First Time Anywhere    | 15        | 8         | 17        | 12        | 15         | 13%                               | 7%        | 13%       | 7%        | 17%        |  |
|                          | Transfer Student           | 14        | 12        | 16        | 13        | 7          | 12%                               | 10%       | 13%       | 8%        | 8%         |  |
| Military                 | Continuing/Readmit Student | 14        | 5         | 2         | 4         | 3          | 35%                               | 50%       | 13%       | 15%       | 14%        |  |
|                          | High School Student        | 2         | 0         | 0         | 1         | 0          | 5%                                | 0%        | 0%        | 4%        | 0%         |  |
|                          | Guest/Summer Student       | 0         | 0         | 0         | 0         | 0          | 0%                                | 0%        | 0%        | 0%        | 0%         |  |
|                          | New First Time Anywhere    | 11        | 3         | 5         | 16        | 7          | 28%                               | 30%       | 31%       | 62%       | 33%        |  |
|                          | Transfer Student           | 13        | 2         | 9         | 5         | 11         | 33%                               | 20%       | 56%       | 19%       | 52%        |  |
| PPCC Online              | Continuing/Readmit Student | 1109      | 1309      | 1355      | 1619      | 1692       | 66%                               | 66%       | 65%       | 61%       | 60%        |  |
|                          | High School Student        | 42        | 46        | 69        | 89        | 217        | 3%                                | 2%        | 3%        | 3%        | 8%         |  |
|                          | Guest/Summer Student       | 19        | 9         | 1         | 9         | 3          | 1%                                | 0%        | 0%        | 0%        | 0%         |  |
|                          | New First Time Anywhere    | 230       | 282       | 301       | 432       | 432        | 14%                               | 14%       | 15%       | 16%       | 15%        |  |
|                          |                            | 200       | 202       | 501       | -102      | 702        | I + /0                            | 1-+ /0    | 10/0      | 10/0      | 10/0       |  |