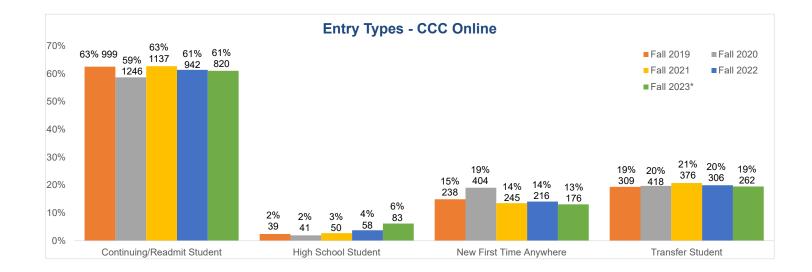

## Entry Types by Campus

| 5 51 5 1            |                            |           |           |           |           |                                   |           |           |           |           |            |
|---------------------|----------------------------|-----------|-----------|-----------|-----------|-----------------------------------|-----------|-----------|-----------|-----------|------------|
|                     | Headcount                  |           |           |           |           | Percentage of Headcount by Campus |           |           |           |           |            |
|                     |                            | Fall 2019 | Fall 2020 | Fall 2021 | Fall 2022 | Fall 2023*                        | Fall 2019 | Fall 2020 | Fall 2021 | Fall 2022 | Fall 2023* |
| PSCC Virtual Campus | Continuing/Readmit Student |           |           | 236       | 124       | 107                               |           |           | 65%       | 63%       | 66%        |
|                     | High School Student        |           |           | 42        | 22        | 11                                |           |           | 12%       | 11%       | 7%         |
|                     | Guest/Summer Student       |           |           | 1         | 1         | 0                                 |           |           | 0%        | 1%        | 0%         |
|                     | New First Time Anywhere    |           |           | 54        | 25        | 12                                |           |           | 15%       | 13%       | 7%         |
|                     | Transfer Student           |           |           | 29        | 24        | 31                                |           |           | 8%        | 12%       | 19%        |
| CCC Online          | Continuing/Readmit Student | 999       | 1246      | 1137      | 942       | 820                               | 63%       | 59%       | 63%       | 61%       | 61%        |
|                     | High School Student        | 39        | 41        | 50        | 58        | 83                                | 2%        | 2%        | 3%        | 4%        | 6%         |
|                     | Guest/Summer Student       | 13        | 14        | 6         | 13        | 3                                 | 1%        | 1%        | 0%        | 1%        | 0%         |
|                     | New First Time Anywhere    | 238       | 404       | 245       | 216       | 176                               | 15%       | 19%       | 14%       | 14%       | 13%        |
|                     | Transfer Student           | 309       | 418       | 376       | 306       | 262                               | 19%       | 20%       | 21%       | 20%       | 19%        |