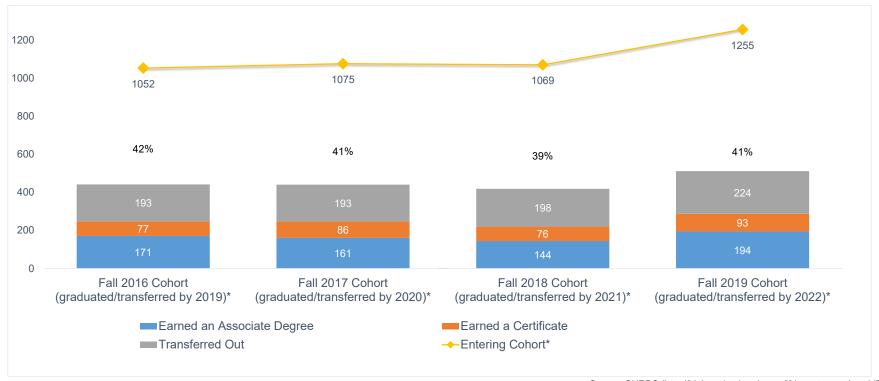

## **Combined Success Rate**

## (Combination of Graduation Rate and Transfer Out Rate)

|                                                       | Fall 2016 Cohort<br>(graduated/transferred by 2019)* | Fall 2017 Cohort<br>(graduated/transferred by 2020)* | Fall 2018 Cohort<br>(graduated/transferred by 2021)* | Fall 2019 Cohort<br>(graduated/transferred by 2022)* |
|-------------------------------------------------------|------------------------------------------------------|------------------------------------------------------|------------------------------------------------------|------------------------------------------------------|
| Entering Cohort*                                      | 1052                                                 | 1075                                                 | 1069                                                 | 1255                                                 |
| Earned an Associate Degree                            | 171                                                  | 161                                                  | 144                                                  | 194                                                  |
| Earned a Certificate                                  | 77                                                   | 86                                                   | 76                                                   | 93                                                   |
| Transferred Out                                       | 193                                                  | 193                                                  | 198                                                  | 224                                                  |
| Graduation/Transfer Rate (within 3 years after entry) | 42%                                                  | 41%                                                  | 39%                                                  | 41%                                                  |

<sup>\*</sup> Entering Cohort: First-time, full-time, degree/certificate seeking students

Note: Transfer institution includes two-year or four-year, public or private, in-state or out-of-state institutions.