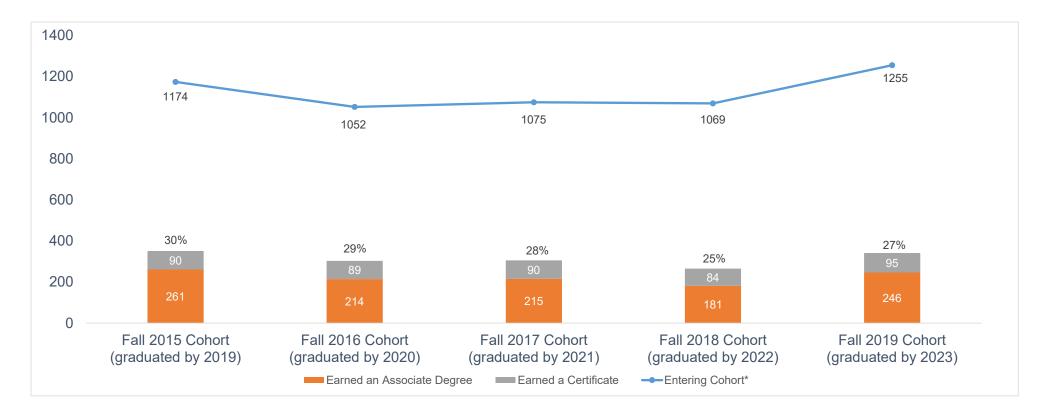

## 200% Graduation Rates

|                                              | Fall 2015 Cohort<br>(graduated by 2019) | Fall 2016 Cohort<br>(graduated by 2020) | Fall 2017 Cohort<br>(graduated by 2021) | Fall 2018 Cohort<br>(graduated by 2022) | Fall 2019 Cohort<br>(graduated by 2023) |
|----------------------------------------------|-----------------------------------------|-----------------------------------------|-----------------------------------------|-----------------------------------------|-----------------------------------------|
| Entering Cohort*                             | 1174                                    | 1052                                    | 1075                                    | 1069                                    | 1255                                    |
| Earned an Associate Degree                   | 261                                     | 214                                     | 215                                     | 181                                     | 246                                     |
| Earned a Certificate                         | 90                                      | 89                                      | 90                                      | 84                                      | 95                                      |
| Graduation Rate (within 4 years after entry) | 30%                                     | 29%                                     | 28%                                     | 25%                                     | 27%                                     |

\*Entering Cohort: New (first-time in college) full-time students