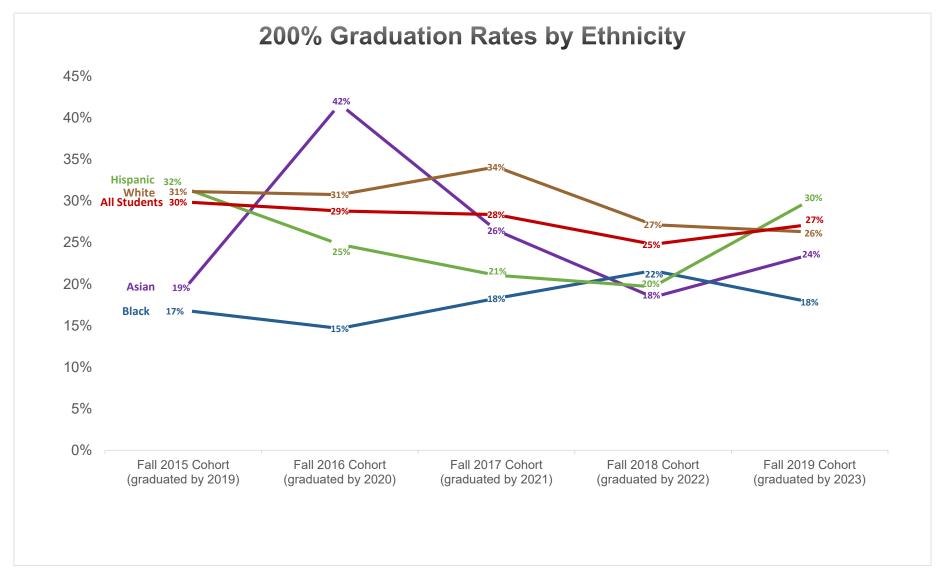

## 200% Graduation Rates by Ethnicity

|                                              |                  | Fall 2015 Cohort    | Fall 2016 Cohort    | Fall 2017 Cohort    | Fall 2018 Cohort    | Fall 2019 Cohort    |
|----------------------------------------------|------------------|---------------------|---------------------|---------------------|---------------------|---------------------|
|                                              |                  | (graduated by 2019) | (graduated by 2020) | (graduated by 2021) | (graduated by 2022) | (graduated by 2023) |
| Asian                                        | Entering Cohort* | 26                  | 24                  | 34                  | 38                  | 34                  |
|                                              | Graduated        | 5                   | 10                  | 9                   | 7                   | 8                   |
|                                              | Graduation Rate  | 19%                 | 42%                 | 26%                 | 18%                 | 24%                 |
| Black (non-Hispanic)                         | Entering Cohort  | 83                  | 75                  | 82                  | 74                  | 84                  |
|                                              | Graduated        | 14                  | 11                  | 15                  | 16                  | 15                  |
|                                              | Graduation Rate  | 17%                 | 15%                 | 18%                 | 22%                 | 18%                 |
| Hispanic                                     | Entering Cohort  | 193                 | 226                 | 261                 | 249                 | 296                 |
|                                              | Graduated        | 61                  | 56                  | 55                  | 49                  | 89                  |
|                                              | Graduation Rate  | 32%                 | 25%                 | 21%                 | 20%                 | 30%                 |
| Native American or Alaskan                   | Entering Cohort  | 7                   | 15                  | 7                   | 14                  | 7                   |
| Native American or Alaskan<br>Native         | Graduated        | 1                   | 3                   | 0                   | 2                   | 4                   |
|                                              | Graduation Rate  | 14%                 | 20%                 | 0%                  | 14%                 | 57%                 |
| White (non-Hispanic)                         | Entering Cohort  | 719                 | 572                 | 560                 | 523                 | 666                 |
|                                              | Graduated        | 224                 | 176                 | 191                 | 142                 | 175                 |
|                                              | Graduation Rate  | 31%                 | 31%                 | 34%                 | 27%                 | 26%                 |
| Native Hawaiian or Other<br>Pacific Islander | Entering Cohort  | 7                   | 9                   | 8                   | 12                  | 6                   |
|                                              | Graduated        | 5                   | 6                   | 4                   | 2                   | 1                   |
|                                              | Graduation Rate  | 71%                 | 67%                 | 50%                 | 17%                 | 17%                 |
| Non-Resident Alien                           | Entering Cohort  | 16                  | 12                  | 19                  | 14                  | 21                  |
|                                              | Graduated        | 6                   | 4                   | 2                   | 5                   | 10                  |
|                                              | Graduation Rate  | 38%                 | 33%                 | 11%                 | 36%                 | 48%                 |
| Two or more races                            | Entering Cohort  | 85                  | 65                  | 64                  | 85                  | 105                 |
|                                              | Graduated        | 23                  | 18                  | 21                  | 22                  | 24                  |
|                                              | Graduation Rate  | 27%                 | 28%                 | 33%                 | 26%                 | 23%                 |
| Unknown Ethnicity                            | Entering Cohort  | 38                  | 54                  | 40                  | 60                  | 36                  |
|                                              | Graduated        | 12                  | 19                  | 8                   | 20                  | 15                  |
|                                              | Graduation Rate  | 32%                 | 35%                 | 20%                 | 33%                 | 42%                 |
| Total Full-time Cohort                       | Entering Cohort  | 1174                | 1052                | 1075                | 1069                | 1255                |
|                                              | Graduated        | 351                 | 303                 | 305                 | 265                 | 341                 |
|                                              | Graduation Rate  | 30%                 | 29%                 | 28%                 | 25%                 | 27%                 |

\*Entering Cohort: New (first-time in college) full-time students