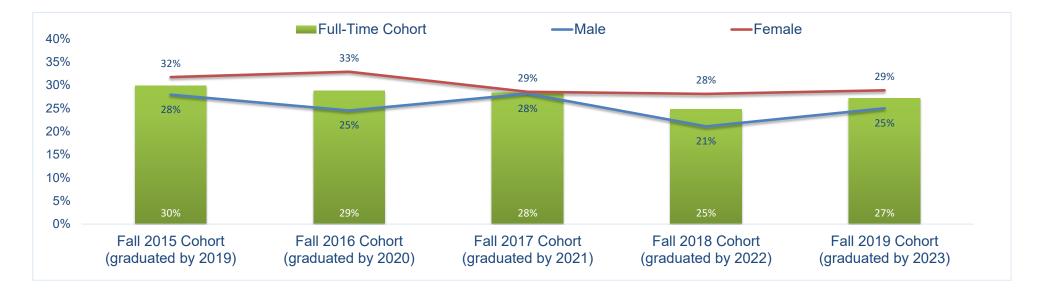

## 200% Graduation Rates by Gender

|                            |        | Fall 2015 Cohort<br>(graduated by 2019) | Fall 2016 Cohort<br>(graduated by 2020) | Fall 2017 Cohort<br>(graduated by 2021) | Fall 2018 Cohort<br>(graduated by 2022) | Fall 2019 Cohort<br>(graduated by 2023) |
|----------------------------|--------|-----------------------------------------|-----------------------------------------|-----------------------------------------|-----------------------------------------|-----------------------------------------|
| Entering Cohort*           | Female | 605                                     | 538                                     | 567                                     | 562                                     | 699                                     |
|                            | Male   | 569                                     | 514                                     | 508                                     | 507                                     | 556                                     |
| Earned an Associate Degree | Female | 146                                     | 130                                     | 117                                     | 113                                     | 149                                     |
|                            | Male   | 115                                     | 84                                      | 98                                      | 68                                      | 97                                      |
| Earned a Certificate       | Female | 46                                      | 47                                      | 45                                      | 45                                      | 53                                      |
|                            | Male   | 44                                      | 42                                      | 45                                      | 39                                      | 42                                      |
| Graduation Rate (within 4  | Female | 32%                                     | 33%                                     | 29%                                     | 28%                                     | 29%                                     |
| years after entry)         | Male   | 28%                                     | 25%                                     | 28%                                     | 21%                                     | 25%                                     |

\*Entering Cohort: New (first-time in college) full-time students