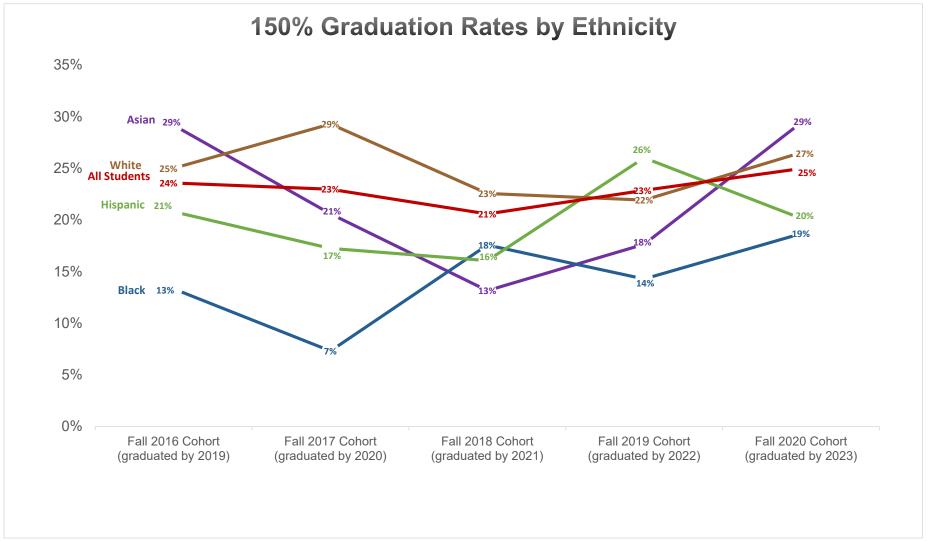

## 150% Graduation Rates by Ethnicity

|                                      |                  | Fall 2016 Cohort<br>(graduated by 2019) | Fall 2017 Cohort<br>(graduated by 2020) | Fall 2018 Cohort<br>(graduated by 2021) | Fall 2019 Cohort<br>(graduated by 2022) | Fall 2020 Cohort<br>(graduated by 2023) |
|--------------------------------------|------------------|-----------------------------------------|-----------------------------------------|-----------------------------------------|-----------------------------------------|-----------------------------------------|
| Asian                                | Entering Cohort* | 24                                      | 34                                      | 38                                      | 34                                      | 17                                      |
|                                      | Graduated        | 7                                       | 7                                       | 5                                       | 6                                       | 5                                       |
|                                      | Graduation Rate  | 29%                                     | 21%                                     | 13%                                     | 18%                                     | 29%                                     |
| Black (non-Hispanic)                 | Entering Cohort  | 75                                      | 82                                      | 74                                      | 84                                      | 75                                      |
|                                      | Graduated        | 10                                      | 6                                       | 13                                      | 12                                      | 14                                      |
|                                      | Graduation Rate  | 13%                                     | 7%                                      | 18%                                     | 14%                                     | 19%                                     |
|                                      | Entering Cohort  | 226                                     | 261                                     | 249                                     | 296                                     | 263                                     |
| Hispanic                             | Graduated        | 47                                      | 45                                      | 40                                      | 77                                      | 53                                      |
|                                      | Graduation Rate  | 21%                                     | 17%                                     | 16%                                     | 26%                                     | 20%                                     |
| Native American or Alaskan<br>Native | Entering Cohort  | 15                                      | 7                                       | 14                                      | 7                                       | 8                                       |
|                                      | Graduated        | 2                                       | 0                                       | 2                                       | 2                                       | 1                                       |
|                                      | Graduation Rate  | 13%                                     | 0%                                      | 14%                                     | 29%                                     | 13%                                     |
| White (non-Hispanic)                 | Entering Cohort  | 572                                     | 560                                     | 523                                     | 666                                     | 464                                     |
|                                      | Graduated        | 143                                     | 164                                     | 118                                     | 146                                     | 123                                     |
|                                      | Graduation Rate  | 25%                                     | 29%                                     | 23%                                     | 22%                                     | 27%                                     |
| Native Hawaiian or Other             | Entering Cohort  | 9                                       | 8                                       | 12                                      | 6                                       | 10                                      |
| Pacific Islander                     | Graduated        | 5                                       | 3                                       | 1                                       | 1                                       | 2                                       |
| Facilic Islander                     | Graduation Rate  | 56%                                     | 38%                                     | 8%                                      | 17%                                     | 20%                                     |
| Non-Resident Alien                   | Entering Cohort  | 12                                      | 19                                      | 14                                      | 21                                      | 12                                      |
|                                      | Graduated        | 3                                       | 2                                       | 5                                       | 9                                       | 6                                       |
|                                      | Graduation Rate  | 25%                                     | 11%                                     | 36%                                     | 43%                                     | 50%                                     |
| Two or more races                    | Entering Cohort  | 65                                      | 64                                      | 85                                      | 105                                     | 64                                      |
|                                      | Graduated        | 16                                      | 14                                      | 17                                      | 20                                      | 21                                      |
|                                      | Graduation Rate  | 25%                                     | 22%                                     | 20%                                     | 19%                                     | 33%                                     |
| Unknown Ethnicity                    | Entering Cohort  | 54                                      | 40                                      | 60                                      | 36                                      | 16                                      |
|                                      | Graduated        | 15                                      | 6                                       | 19                                      | 14                                      | 7                                       |
|                                      | Graduation Rate  | 28%                                     | 15%                                     | 32%                                     | 39%                                     | 44%                                     |
| Total Full-time Cohort               | Entering Cohort  | 1052                                    | 1075                                    | 1069                                    | 1255                                    | 929                                     |
|                                      | Graduated        | 248                                     | 247                                     | 220                                     | 287                                     | 232                                     |
|                                      | Graduation Rate  | 24%                                     | 23%                                     | 21%                                     | 23%                                     | 25%                                     |

\*Entering Cohort: New (first-time in college) full-time students

Source: SURDS (http://highered.colorado.gov/i3/reports.aspx) and IPEDS

Source: SURDS (http://highered.colorado.gov/i3/reports.aspx) and IPED