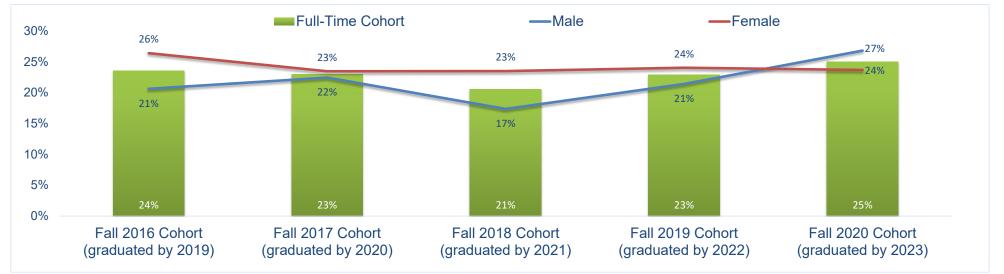

## 150% Graduation Rates by Gender

|                            |        | Fall 2016 Cohort<br>(graduated by 2019) | Fall 2017 Cohort<br>(graduated by 2020) | Fall 2018 Cohort<br>(graduated by 2021) | Fall 2019 Cohort<br>(graduated by 2022) | Fall 2020 Cohort<br>(graduated by 2023) |
|----------------------------|--------|-----------------------------------------|-----------------------------------------|-----------------------------------------|-----------------------------------------|-----------------------------------------|
| Entering Cohort*           | Female | 538                                     | 567                                     | 562                                     | 699                                     | 541                                     |
|                            | Male   | 514                                     | 508                                     | 507                                     | 556                                     | 388                                     |
| Earned an Associate Degree | Female | 102                                     | 90                                      | 89                                      | 115                                     | 99                                      |
|                            | Male   | 69                                      | 71                                      | 55                                      | 79                                      | 72                                      |
| Earned a Certificate       | Female | 40                                      | 43                                      | 43                                      | 53                                      | 29                                      |
|                            | Male   | 37                                      | 43                                      | 33                                      | 40                                      | 32                                      |
| Graduation Rate (within 3  | Female | 26%                                     | 23%                                     | 23%                                     | 24%                                     | 24%                                     |
| years after entry)         | Male   | 21%                                     | 22%                                     | 17%                                     | 21%                                     | 27%                                     |

\*Entering Cohort: New (first-time in college) full-time students

Source: SURDS (http://highered.colorado.gov/i3/reports.aspx) and IPED