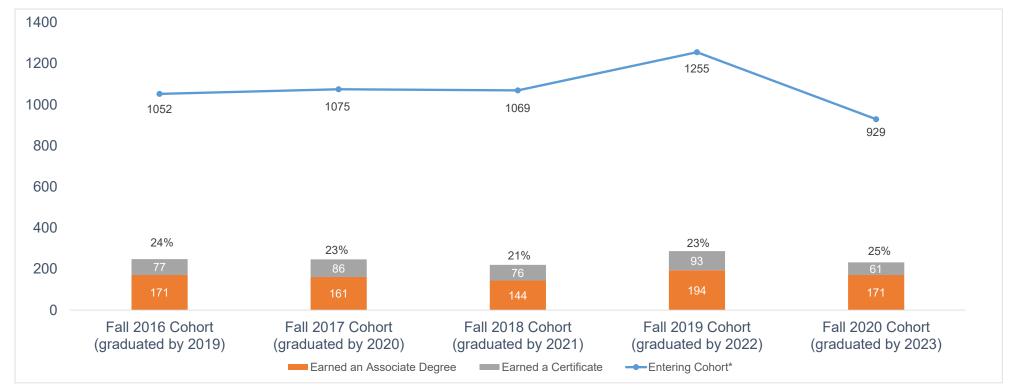

## 150% Graduation Rates

|                                              | Fall 2016 Cohort<br>(graduated by 2019) | Fall 2017 Cohort<br>(graduated by 2020) | Fall 2018 Cohort<br>(graduated by 2021) | Fall 2019 Cohort<br>(graduated by 2022) | Fall 2020 Cohort<br>(graduated by 2023) |
|----------------------------------------------|-----------------------------------------|-----------------------------------------|-----------------------------------------|-----------------------------------------|-----------------------------------------|
| Entering Cohort*                             | 1052                                    | 1075                                    | 1069                                    | 1255                                    | 929                                     |
| Earned an Associate Degree                   | 171                                     | 161                                     | 144                                     | 194                                     | 171                                     |
| Earned a Certificate                         | 77                                      | 86                                      | 76                                      | 93                                      | 61                                      |
| Graduation Rate (within 3 years after entry) | 24%                                     | 23%                                     | 21%                                     | 23%                                     | 25%                                     |

\*Entering Cohort: New (first-time in college) full-time students

Source: SURDS (http://highered.colorado.gov/i3/reports.aspx) and IPED